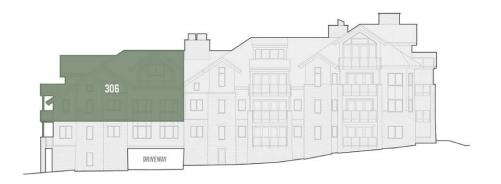

hen
- Radiant in-floor heat and air conditioning
- Optional owner upgrade for in-unit oxygenation systems















#### EAST ELEVATION

# 303

#### PENTHOUSE 303 PARKING





#### **PENTHOUSE**

# 306

## 5 Bed, 5 Bath 3,577 square feet

- 5-bedroom penthouse with tremendous S-SW-W exposures resulting in exceptional solar gain
- Panoramic views from Palmyra to Wilson to Lone Cone and the La Sals to the West
- Spacious main-floor living areas with additional living/family room on upper floor
- All 5 bedrooms feature private, ensuite bathrooms
- Space Theory-designed custom kitchen and beverage center
- Radiant in-floor heat and air conditioning
- Optional owner upgrade for in-unit oxygenation systems









**LOWER LEVEL** 





#### **SOUTH** ELEVATION

#### PENTHOUSE 306 PARKING







#### **PENTHOUSE**

# 405

## 5 Bed, 5 Bath 2,685 square feet

- 5-bedroom penthouse with tremendous southern exposure and solar gain
- 5 bedrooms with private, ensuite bathrooms
- Dramatic and unencumbered views of Palmyra Peak, Gold Hill and the iconic Telluride Ski Resort
- Spacious and private top-floor primary suite with adjacent sitting room or office
- Space Theory-designed custom kitchen
- Radiant in-floor heat and air conditioning
- Optional owner upgrade for in-unit oxygenation systems





ASPEN RIDGE DRIVE



OFFICE/ FLEX



**LOWER LEVEL** 





#### **SOUTH** ELEVATION

#### PENTHOUSE 405 PARKING