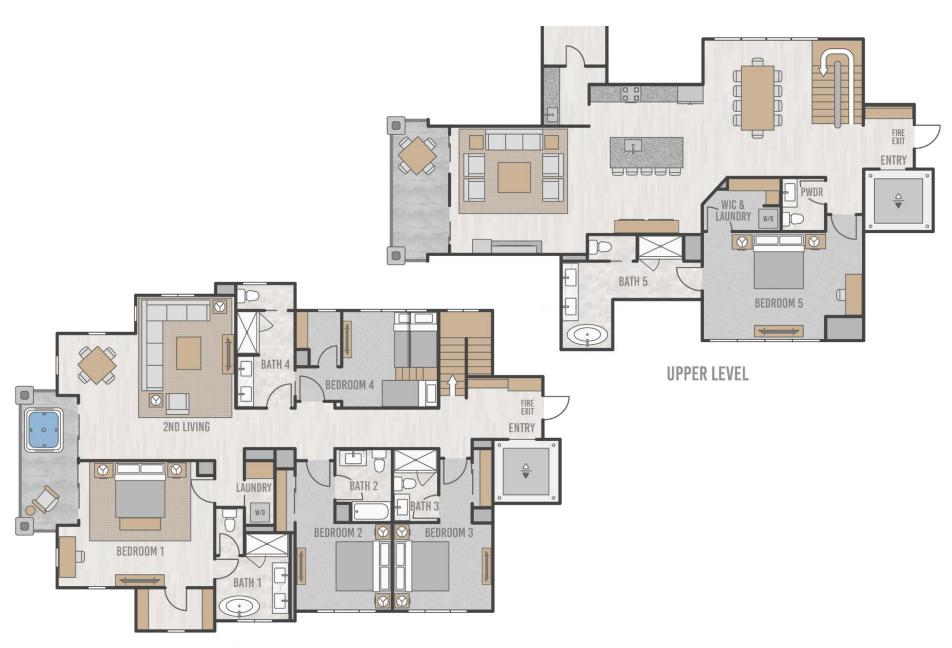

# 306

## 5 Bed, 5 Bath 3,577 square feet

- 5-bedroom penthouse with tremendous S-SW-W exposures resulting in exceptional solar gain
- Panoramic views from Palmyra to Wilson to Lone Cone and the La Sals to the West
- Spacious main-floor living areas with additional living/family room on upper floor
- All 5 bedrooms feature private, ensuite bathrooms
- Space Theory-designed custom kitchen and beverage center
- Radiant in-floor heat and air conditioning
- Optional owner upgrade for in-unit oxygenation systems

**LOWER LEVEL** 