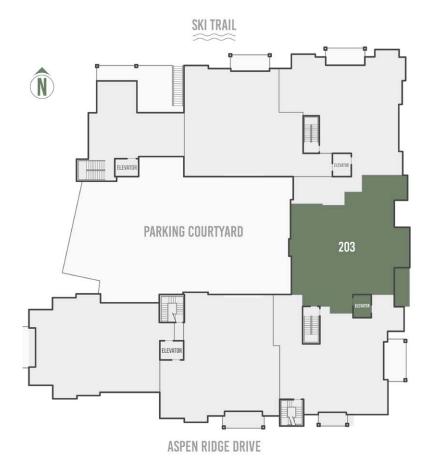

#### RESIDENCE 203 PARKING

#### **RESIDENCE**

# 203

## 4 Bed, 4 Bath 2,051 square feet

- East-facing unit with ski area view and hot tub balcony
- Tremendous floorplan optionality with bunkroom/office or
  4th bedroom
- All bedrooms feature private ensuite bathrooms
- Single-level floorplan with direct elevator access
- Space Theory-designed custom kitchen
- Radiant in-floor heat and air conditioning
- Optional owner upgrade for in-unit oxygenation systems