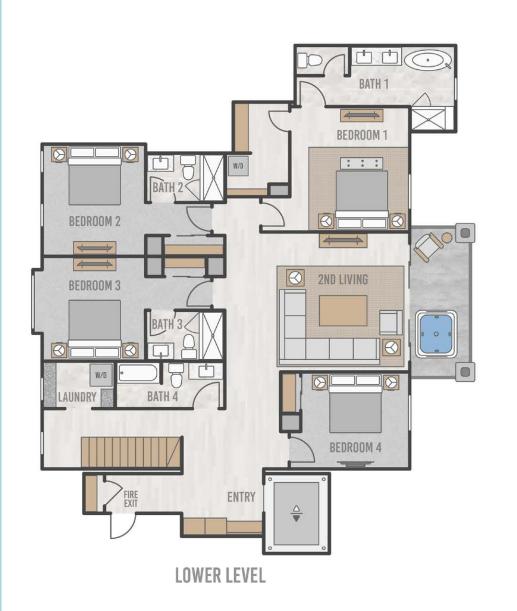

ub balcony
- Tremendous floorplan optionality with bunkroom/office or
  4th bedroom
- All bedrooms feature private ensuite bathrooms
- Single-level floorplan with direct elevator access
- Space Theory-designed custom kitchen
- Radiant in-floor heat and air conditioning
- Optional owner upgrade for in-unit oxygenation systems













#### EAST ELEVATION

# 203

#### RESIDENCE 203 PARKING





#### **PENTHOUSE**

# 303

## 5 Bed, 5 Bath 3,361 square feet

- Penthouse with dramatic ski area views
- Bi-level design with top-floor living spaces
- Secondary living area/family room with adjacent hot tub deck
- Sunny and spacious top-floor office
- Space Theory-designed custom kitchen
- Radiant in-floor heat and air conditioning
- Optional owner upgrade for in-unit oxygenation systems















#### EAST ELEVATION

# 303

#### PENTHOUSE 303 PARKING





#### **PENTHOUSE**

# 306

## 5 Bed, 5 Bath 3,577 square feet

- 5-bedroom penthouse with tremendous S-SW-W exposures resulting in exceptional solar gain
- Panoramic views from Palmyra to Wilson to Lone Cone and the La Sals to the West
- Spacious main-floor living areas with additional living/family room on upper floor
- All 5 bedrooms feature private, ensuite bathrooms
- Space Theory-designed custom kitchen and beverage center
- Radiant in-floor heat and air conditioning
- Optional owner upgrade for in-unit oxygenation systems









**LOWER LEVEL** 





#### **SOUTH** ELEVATION

#### PENTHOUSE 306 PARKING







#### **PENTHOUSE**

# 405

## 5 Bed, 5 Bath 2,685 square feet

- 5-bedroom penthouse with tremendous southe