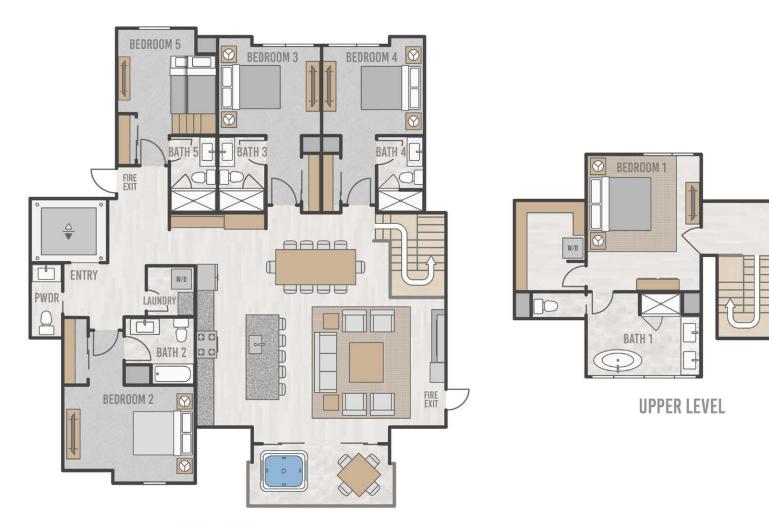

# 306

## 5 Bed, 5 Bath 3,577 square feet

- 5-bedroom penthouse with tremendous S-SW-W exposures resulting in exceptional solar gain
- Panoramic views from Palmyra to Wilson to Lone Cone and the La Sals to the West
- Spacious main-floor living areas with additional living/family room on upper floor
- All 5 bedrooms feature private, ensuite bathrooms
- Space Theory-designed custom kitchen and beverage center
- Radiant in-floor heat and air conditioning
- Optional owner upgrade for in-unit oxygenation systems

**LOWER LEVEL** 