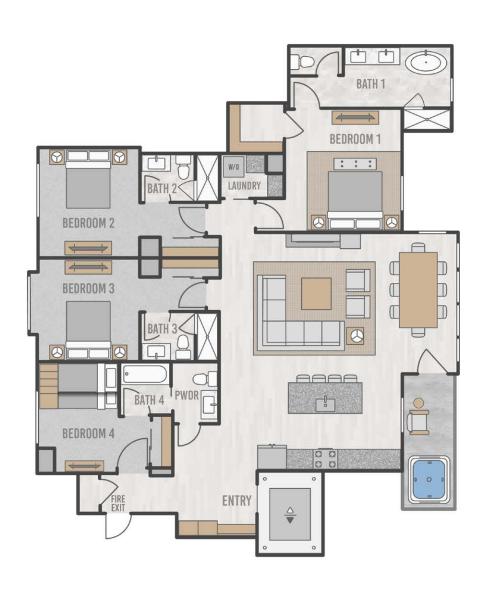

#### **RESIDENCE**

# 203

## 4 Bed, 4 Bath 2,051 square feet

- East-facing unit with ski area view and hot tub balcony
- Tremendous floorplan optionality with bunkroom/office or
  4th bedroom
- All bedrooms feature private ensuite bathrooms
- Single-level floorplan with direct elevator access
- Space Theory-designed custom kitchen
- Radiant in-floor heat and air conditioning
- Optional owner upgrade for in-unit oxygenation systems