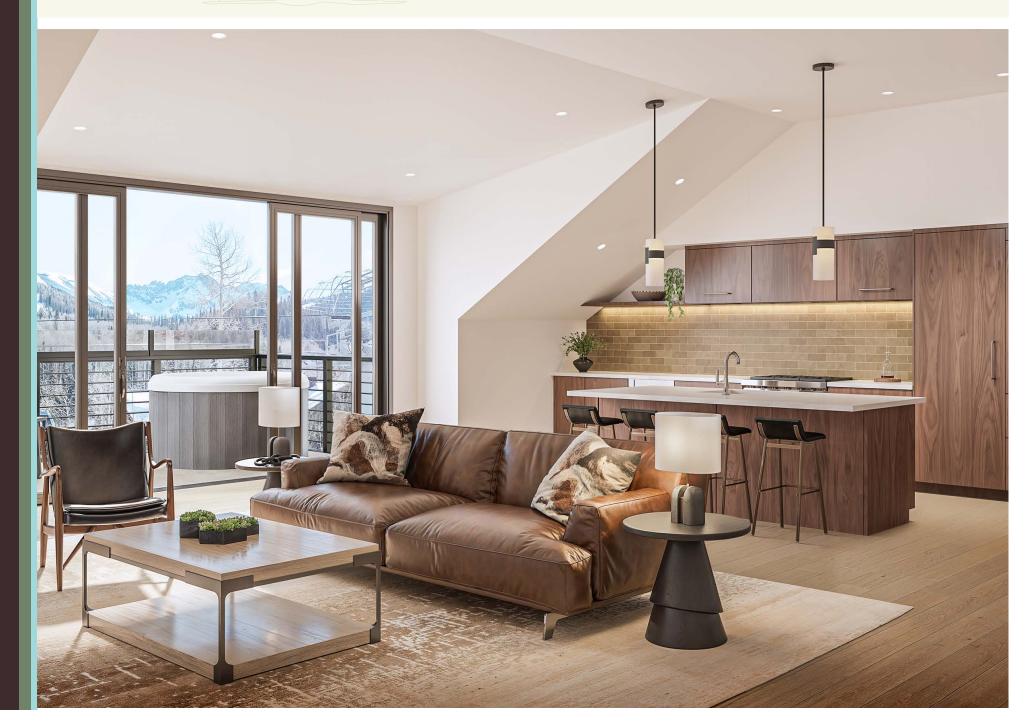

# 405

## 5 Bed, 5 Bath 2,685 square feet

- 5-bedroom penthouse with tremendous southern exposure and solar gain
- 5 bedrooms with private, ensuite bathrooms
- Dramatic and unencumbered views of Palmyra Peak, Gold Hill and the iconic Telluride Ski Resort
- Spacious and private top-floor primary suite with adjacent sitting room or office
- Space Theory-designed custom kitchen
- Radiant in-floor heat and air conditioning
- Optional owner upgrade for in-unit oxygenation systems