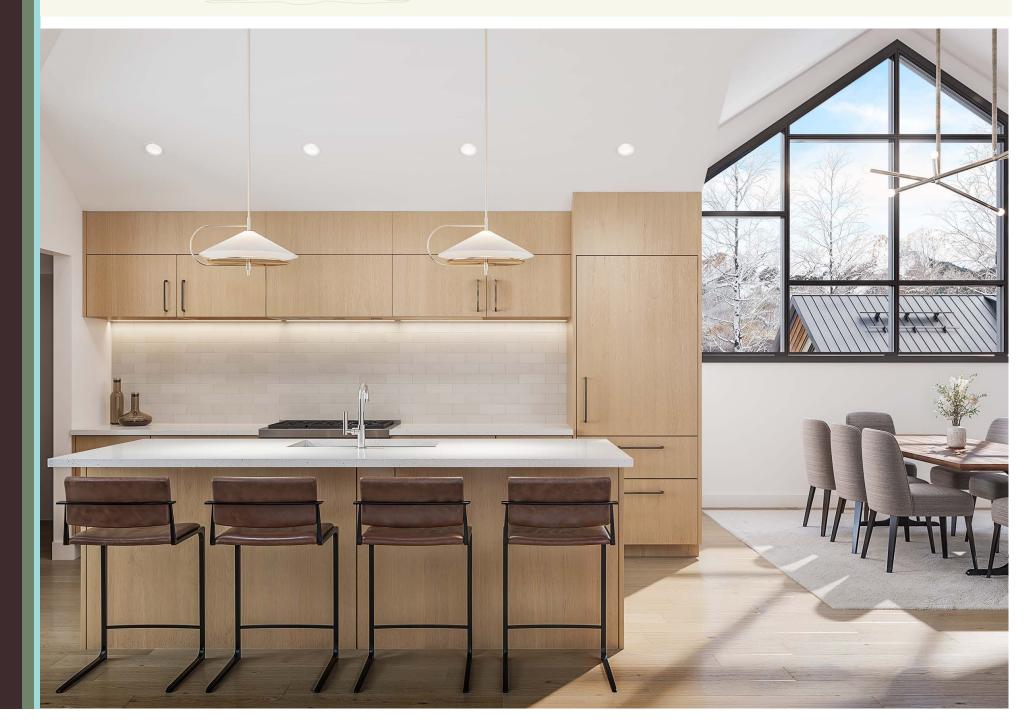

## 5 Bed, 5 Bath 3,577 square feet

- 5-bedroom penthouse with tremendous S-SW-W exposures resulting in exceptional solar gain
- Panoramic views from Palmyra to Wilson to Lone Cone and the La Sals to the West
- Spacious main-floor living areas with additional living/family room on upper floor
- All 5 bedrooms feature private, ensuite bathrooms
- Space Theory-designed custom kitchen and beverage center
- Radiant in-floor heat and air conditioning
- Optional owner upgrade for in-unit oxygenation systems