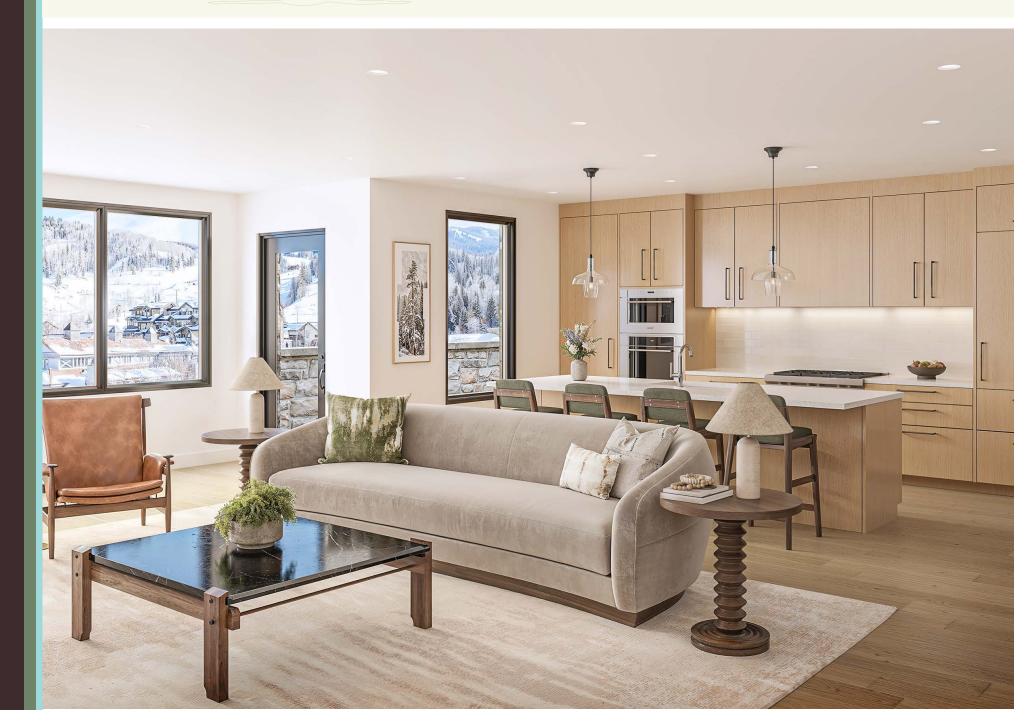

#### **RESIDENCE**

# 203

## 4 Bed, 4 Bath 2,051 square feet

- East-facing unit with ski area view and hot tub balcony
- Tremendous floorplan optionality with bunkroom/office or
  4th bedroom
- All bedrooms feature private ensuite bathrooms
- Single-level floorplan with direct elevator access
- Space Theory-designed custom kitchen
- Radiant in-floor heat and air conditioning
- Optional owner upgrade for in-unit oxygenation systems