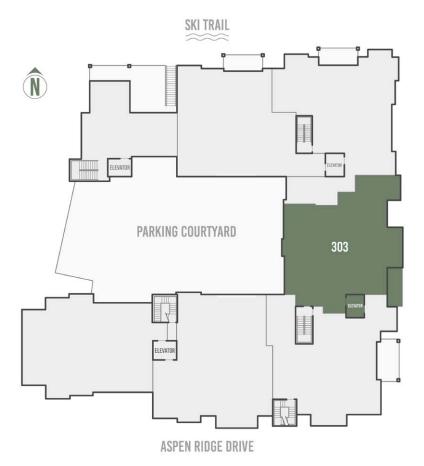

ot tub balcony
- Tremendous floorplan optionality with bunkroom/office or
  4th bedroom
- All bedrooms feature private ensuite bathrooms
- Single-level floorplan with direct elevator access
- Space Theory-designed custom kitchen
- Radiant in-floor heat and air conditioning
- Optional owner upgrade for in-unit oxygenation systems













#### EAST ELEVATION

# 203

#### RESIDENCE 203 PARKING





#### **PENTHOUSE**

# 303

## 5 Bed, 5 Bath 3,361 square feet

- Penthouse with dramatic ski area views
- Bi-level design with top-floor living spaces
- Secondary living area/family room with adjacent hot tub deck
- Sunny and spacious top-floor office
- Space Theory-designed custom kitchen
- Radiant in-floor heat and air conditioning
- Optional owner upgrade for in-unit oxygenation systems















#### EAST ELEVATION

# 303

#### PENTHOUSE 303 PARKING





#### **PENTHOUSE**

# 306

## 5 Bed, 5 Bath 3,577 square feet

- 5-bedroom penthouse with tremendous S-SW-W exposures resulting in exceptional solar gain
- Panoramic views from Palmyra to Wilson to Lone Cone and the La Sals to the West
- Spacious main-floor living areas with additional living/family room on upper floor
- All 5 bedrooms feature private, ensuite bathrooms
- Space Theory-designed custom kitchen and beverage center
- Radiant in-floor heat and air conditioning
- Optional owner upgrade for in-unit oxygenation systems









**LOWER LEVEL** 





#### **SOUTH** ELEVATION

#### PENTHOUSE 306 PARKING







#### **PENTHOUSE**

# 405

## 5 Bed, 5 Bath 2,685 square feet

- 5-bedroom penthouse with tremendous so