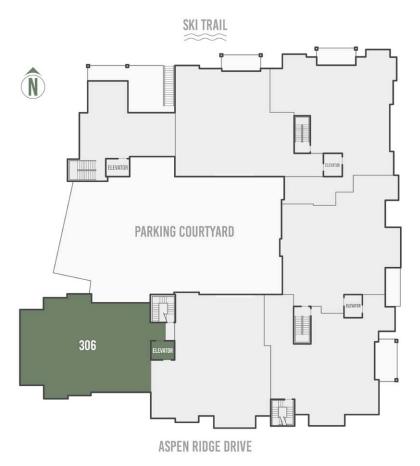

tub deck
- Sunny and spacious top-floor office
- Space Theory-designed custom kitchen
- Radiant in-floor heat and air conditioning
- Optional owner upgrade for in-unit oxygenation systems















#### EAST ELEVATION

# 303

#### PENTHOUSE 303 PARKING





#### **PENTHOUSE**

# 306

## 5 Bed, 5 Bath 3,577 square feet

- 5-bedroom penthouse with tremendous S-SW-W exposures resulting in exceptional solar gain
- Panoramic views from Palmyra to Wilson to Lone Cone and the La Sals to the West
- Spacious main-floor living areas with additional living/family room on upper floor
- All 5 bedrooms feature private, ensuite bathrooms
- Space Theory-designed custom kitchen and beverage center
- Radiant in-floor heat and air conditioning
- Optional owner upgrade for in-unit oxygenation systems









**LOWER LEVEL** 





#### **SOUTH** ELEVATION

#### PENTHOUSE 306 PARKING







#### **PENTHOUSE**

# 405

## 5 Bed, 5 Bath 2,685 square feet

- 5-bedroom penthouse with tremendous southern exposure and solar gain
- 5 bedrooms with private, ensuite bathrooms
- Dramatic and unencumbered views of Palmyra Peak, Gold Hill and the iconic Telluride Ski Resort
- Spacious and private top-floor primary suite with adjacent sitting room or office
- Space Theory-designed custom kitchen
- Radiant in-floor heat and air conditioning
- Optional owner upgrade for in-unit oxygenation systems





ASPEN RIDGE DRIVE



OFFICE/ FLEX



**LOWER LEVEL** 





#### **SOUTH** ELEVATION

#### PENTHOUSE 405 PARKING