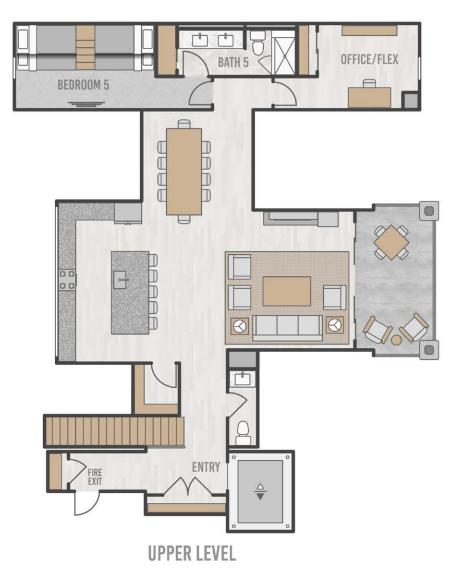

#### **PENTHOUSE**

# 306

## 5 Bed, 5 Bath 3,577 square feet

- 5-bedroom penthouse with tremendous S-SW-W exposures resulting in exceptional solar gain
- Panoramic views from Palmyra to Wilson to Lone Cone and the La Sals to the West
- Spacious main-floor living areas with additional living/family room on upper floor
- All 5 bedrooms feature private, ensuite bathrooms
- Space Theory-designed custom kitchen and beverage center
- Radiant in-floor heat and air conditioning
- Optional owner upgrade for in-unit oxygenation systems

**LOWER LEVEL** 