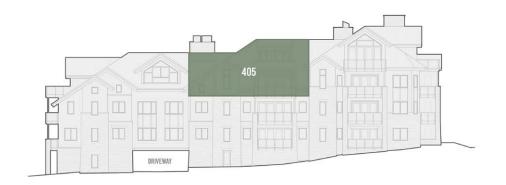

-floor heat and air conditioning
- Optional owner upgrade for in-unit oxygenation systems









**LOWER LEVEL** 





#### **SOUTH** ELEVATION

#### PENTHOUSE 306 PARKING







#### **PENTHOUSE**

# 405

## 5 Bed, 5 Bath 2,685 square feet

- 5-bedroom penthouse with tremendous southern exposure and solar gain
- 5 bedrooms with private, ensuite bathrooms
- Dramatic and unencumbered views of Palmyra Peak, Gold Hill and the iconic Telluride Ski Resort
- Spacious and private top-floor primary suite with adjacent sitting room or office
- Space Theory-designed custom kitchen
- Radiant in-floor heat and air conditioning
- Optional owner upgrade for in-unit oxygenation systems





ASPEN RIDGE DRIVE



OFFICE/ FLEX



**LOWER LEVEL** 





#### **SOUTH** ELEVATION

#### PENTHOUSE 405 PARKING