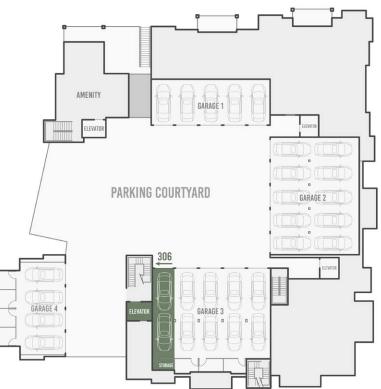

n
- Radiant in-floor heat and air conditioning
- Optional owner upgrade for in-unit oxygenation systems















#### EAST ELEVATION

# 303

#### PENTHOUSE 303 PARKING





#### **PENTHOUSE**

# 306

## 5 Bed, 5 Bath 3,577 square feet

- 5-bedroom penthouse with tremendous S-SW-W exposures resulting in exceptional solar gain
- Panoramic views from Palmyra to Wilson to Lone Cone and the La Sals to the West
- Spacious main-floor living areas with additional living/family room on upper floor
- All 5 bedrooms feature private, ensuite bathrooms
- Space Theory-designed custom kitchen and beverage center
- Radiant in-floor heat and air conditioning
- Optional owner upgrade for in-unit oxygenation systems









**LOWER LEVEL** 





#### **SOUTH** ELEVATION

#### PENTHOUSE 306 PARKING







#### **PENTHOUSE**

# 405

## 5 Bed, 5 Bath 2,685 square feet

- 5-bedroom penthouse with tremendous southern exposure and solar gain
- 5 bedrooms with private, ensuite bathrooms
- Dramatic and unencumbered views of Palmyra Peak, Gold Hill and the iconic Telluride Ski Resort
- Spacious and private top-floor primary suite with adjacent sitting room or office
- Space Theory-designed custom kitchen
- Radiant in-floor heat and air conditioning
- Optional owner upgrade for in-unit oxygenation systems





ASPEN RIDGE DRIVE



OFFICE/ FLEX



**LOWER LEVEL** 





#### **SOUTH** ELEVATION

#### PENTHOUSE 405 PARKING