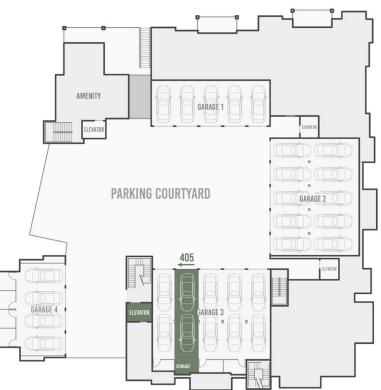

loor heat and air conditioning
- Optional owner upgrade for in-unit oxygenation systems









**LOWER LEVEL** 





#### **SOUTH** ELEVATION

#### PENTHOUSE 306 PARKING







#### **PENTHOUSE**

# 405

## 5 Bed, 5 Bath 2,685 square feet

- 5-bedroom penthouse with tremendous southern exposure and solar gain
- 5 bedrooms with private, ensuite bathrooms
- Dramatic and unencumbered views of Palmyra Peak, Gold Hill and the iconic Telluride Ski Resort
- Spacious and private top-floor primary suite with adjacent sitting room or office
- Space Theory-designed custom kitchen
- Radiant in-floor heat and air conditioning
- Optional owner upgrade for in-unit oxygenation systems





ASPEN RIDGE DRIVE



OFFICE/ FLEX



**LOWER LEVEL** 





#### **SOUTH** ELEVATION

#### PENTHOUSE 405 PARKING