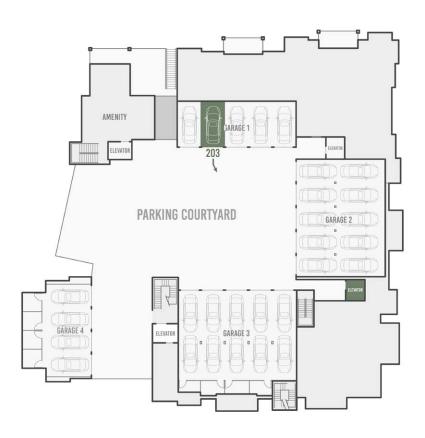

#### **RESIDENCE**

# 203

## 4 Bed, 4 Bath 2,051 square feet

- East-facing unit with ski area view and hot tub balcony
- Tremendous floorplan optionality with bunkroom/office or
  4th bedroom
- All bedrooms feature private ensuite bathrooms
- Single-level floorplan with direct elevator access
- Space Theory-designed custom kitchen
- Radiant in-floor heat and air conditioning
- Optional owner upgrade for in-unit oxygenation systems













#### EAST ELEVATION

# 203

#### RESIDENCE 203 PARKING





#### **PENTHOUSE**

# 303

## 5 Bed, 5 Bath 3,361 square feet

- Penthouse with dramatic ski area views
- Bi-level design with top-floor living spaces
- Secondary living area/family room with adjacent hot tub deck
- Sunny and spacious top-floor office
- Space Theory-designed custom kitchen
- Radiant in-floor heat and air conditioning
- Optional owner upgrade for in-unit oxygenation systems















#### EAST ELEVATION

# 303

#### PENTHOUSE 303 PARKING





#### **PENTHOUSE**

# 306

## 5 Bed, 5 Bath 3,577 square feet

- 5-bedroom penthouse with tremendous S-SW-W exposures resulting in exceptional solar gain
- Panoramic views from Palmyra to Wilson to Lone Cone and the La Sals to the West
- Spacious main-floor living areas with additional living/family room on upper floor
- All 5