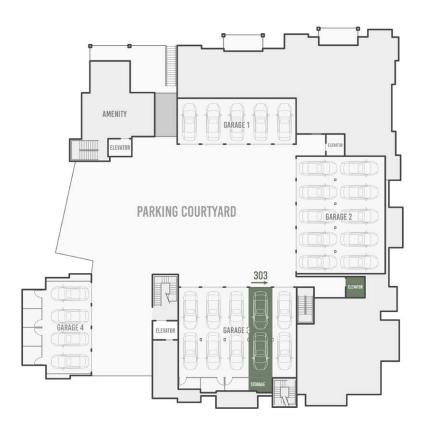

ce or
  4th bedroom
- All bedrooms feature private ensuite bathrooms
- Single-level floorplan with direct elevator access
- Space Theory-designed custom kitchen
- Radiant in-floor heat and air conditioning
- Optional owner upgrade for in-unit oxygenation systems













#### EAST ELEVATION

# 203

#### RESIDENCE 203 PARKING





#### **PENTHOUSE**

# 303

## 5 Bed, 5 Bath 3,361 square feet

- Penthouse with dramatic ski area views
- Bi-level design with top-floor living spaces
- Secondary living area/family room with adjacent hot tub deck
- Sunny and spacious top-floor office
- Space Theory-designed custom kitchen
- Radiant in-floor heat and air conditioning
- Optional owner upgrade for in-unit oxygenation systems















#### EAST ELEVATION

# 303

#### PENTHOUSE 303 PARKING





#### **PENTHOUSE**

# 306

## 5 Bed, 5 Bath 3,577 square feet

- 5-bedroom penthouse with tremendous S-SW-W exposures resulting in exceptional solar gain
- Panoramic views from Palmyra to Wilson to Lone Cone and the La Sals to the West
- Spacious main-floor living areas with additional living/family room on upper floor
- All 5 bedrooms feature private, ensuite bathrooms
- Space Theory-designed custom kitchen and beverage center
- Radiant in-floor heat and air conditioning
- Optional owner upgrade for in-unit oxygenation systems









**LOWER LEVEL** 





#### **SOUTH** ELEVATION

#### PENTHOUSE 306 PARKING







#### **PENTHOUSE**

# 405

## 5 Bed, 5 Bath 2,685 square feet

- 5-bedroom penthouse with tremendous southern exposure and solar gain
- 5 bedrooms with private, ensuite ba