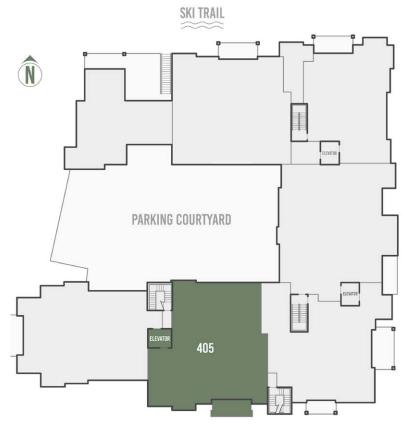

bedrooms feature private, ensuite bathrooms
- Space Theory-designed custom kitchen and beverage center
- Radiant in-floor heat and air conditioning
- Optional owner upgrade for in-unit oxygenation systems









**LOWER LEVEL** 





#### **SOUTH** ELEVATION

#### PENTHOUSE 306 PARKING







#### **PENTHOUSE**

# 405

## 5 Bed, 5 Bath 2,685 square feet

- 5-bedroom penthouse with tremendous southern exposure and solar gain
- 5 bedrooms with private, ensuite bathrooms
- Dramatic and unencumbered views of Palmyra Peak, Gold Hill and the iconic Telluride Ski Resort
- Spacious and private top-floor primary suite with adjacent sitting room or office
- Space Theory-designed custom kitchen
- Radiant in-floor heat and air conditioning
- Optional owner upgrade for in-unit oxygenation systems





ASPEN RIDGE DRIVE



OFFICE/ FLEX



**LOWER LEVEL** 





#### **SOUTH** ELEVATION

#### PENTHOUSE 405 PARKING