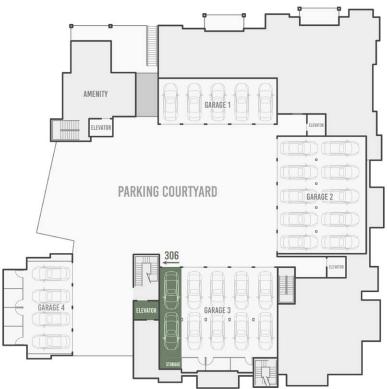

adiant in-floor heat and air conditioning
- Optional owner upgrade for in-unit oxygenation systems















#### EAST ELEVATION

# 303

#### PENTHOUSE 303 PARKING









#### **PENTHOUSE**

## 306

## 5 Bed, 5 Bath 3,577 square feet

- 5-bedroom penthouse with tremendous S-SW-W exposures resulting in exceptional solar gain
- Panoramic views from Palmyra to Wilson to Lone Cone and the La Sals to the West
- Spacious main-floor living areas with additional living/family room on upper floor
- All 5 bedrooms feature private, ensuite bathrooms
- Space Theory-designed custom kitchen and beverage center
- Radiant in-floor heat and air conditioning
- Optional owner upgrade for in-unit oxygenation systems









**LOWER LEVEL** 





#### **SOUTH** ELEVATION

#### PENTHOUSE 306 PARKING











#### **PENTHOUSE**

# 405

## 5 Bed, 5 Bath 2,685 square feet

- 5-bedroom penthouse with tremendous southern exposure and solar gain
- 5 bedrooms with private, ensuite bathrooms
- Dramatic and unencumbered views of Palmyra Peak, Gold Hill and the iconic Telluride Ski Resort
- Spacious and private top-floor primary suite with adjacent sitting room or office
- Space Theory-designed custom kitchen
- · Radiant in-floor heat and air conditioning
- Optional owner upgrade for in-unit oxygenation systems





ASPEN RIDGE DRIVE







**LOWER LEVEL** 





#### **SOUTH** ELEVATION

#### PENTHOUSE 405 PARKING