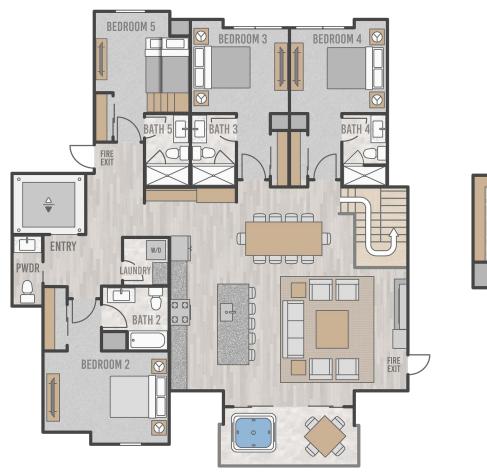

## 5 Bed, 5 Bath 2,685 square feet

- 5-bedroom penthouse with tremendous southern exposure and solar gain
- 5 bedrooms with private, ensuite bathrooms
- Dramatic and unencumbered views of Palmyra Peak, Gold Hill and the iconic Telluride Ski Resort
- Spacious and private top-floor primary suite with adjacent sitting room or office
- Space Theory-designed custom kitchen
- · Radiant in-floor heat and air conditioning
- Optional owner upgrade for in-unit oxygenation systems