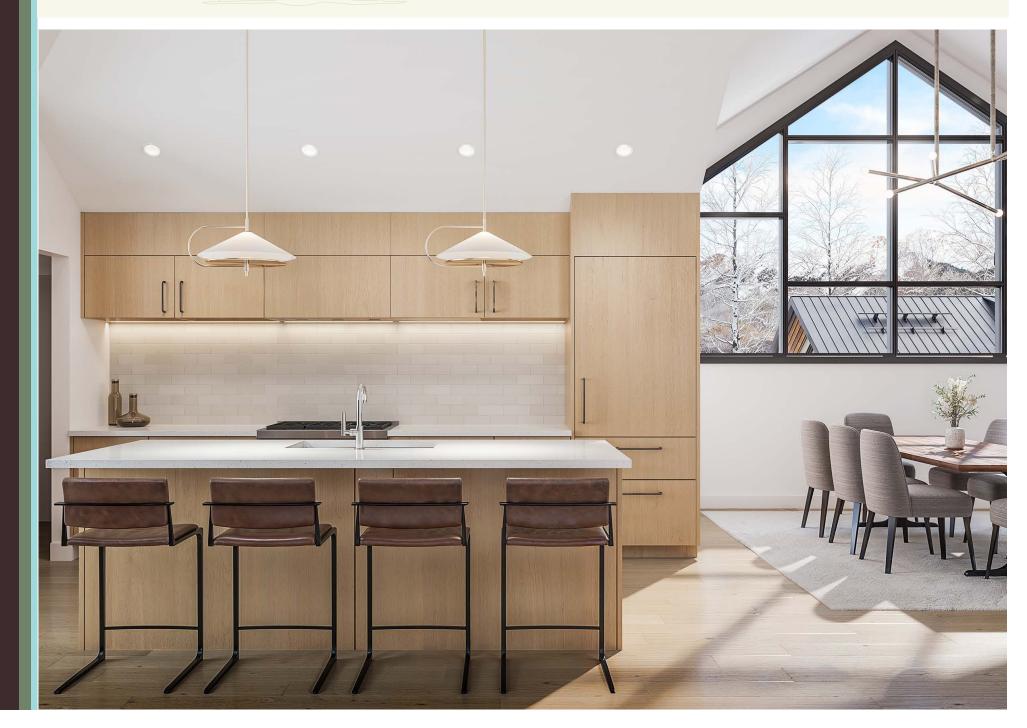

## 5 Bed, 5 Bath 3,577 square feet

- 5-bedroom penthouse with tremendous S-SW-W exposures resulting in exceptional solar gain
- Panoramic views from Palmyra to Wilson to Lone Cone and the La Sals to the West
- Spacious main-floor living areas with additional living/family room on upper floor
- All 5 bedrooms feature private, ensuite bathrooms
- Space Theory-designed custom kitchen and beverage center
- Radiant in-floor heat and air conditioning
- Optional owner upgrade for in-unit oxygenation systems