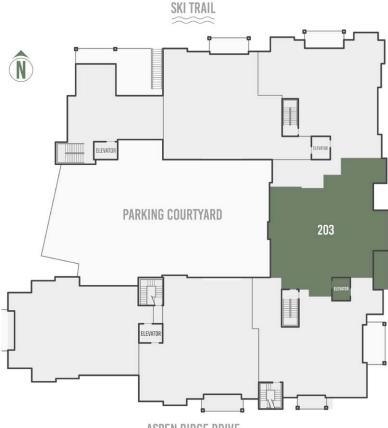

#### **RESIDENCE**

# 203

## 4 Bed, 4 Bath 2,051 square feet

- East-facing unit with ski area view and hot tub balcony
- Tremendous floorplan optionality with bunkroom/office or 4th bedroom
- All bedrooms feature private ensuite bathrooms
- Single-level floorplan with direct elevator access
- Space Theory-designed custom kitchen
- Radiant in-floor heat and air conditioning
- Optional owner upgrade for in-unit oxygenation systems





ASPEN RIDGE DRIVE









#### EAST ELEVATION

# 203

#### RESIDENCE 203 PARKING









#### **PENTHOUSE**

## 303

## 5 Bed, 5 Bath 3,361 square feet

- Penthouse with dramatic ski area views
- Bi-level design with top-floor living spaces
- Secondary living area/family room with adjacent hot tub deck
- Sunny and spacious top-floor office
- Space Theory-designed custom kitchen
- Radiant in-floor heat and air conditioning
- Optional owner upgrade for in-unit oxygenation systems















#### EAST ELEVATION

# 303

#### PENTHOUSE 303 PARKING









#### **PENTHOUSE**

## 306

## 5 Bed, 5 Bath 3,577 square feet

- 5-bedroom penthouse with tremendous S-SW-W exposures resulting in exceptional solar gain
- Panoramic views from Palmyra to Wilson to Lone Cone and the La Sals to the We