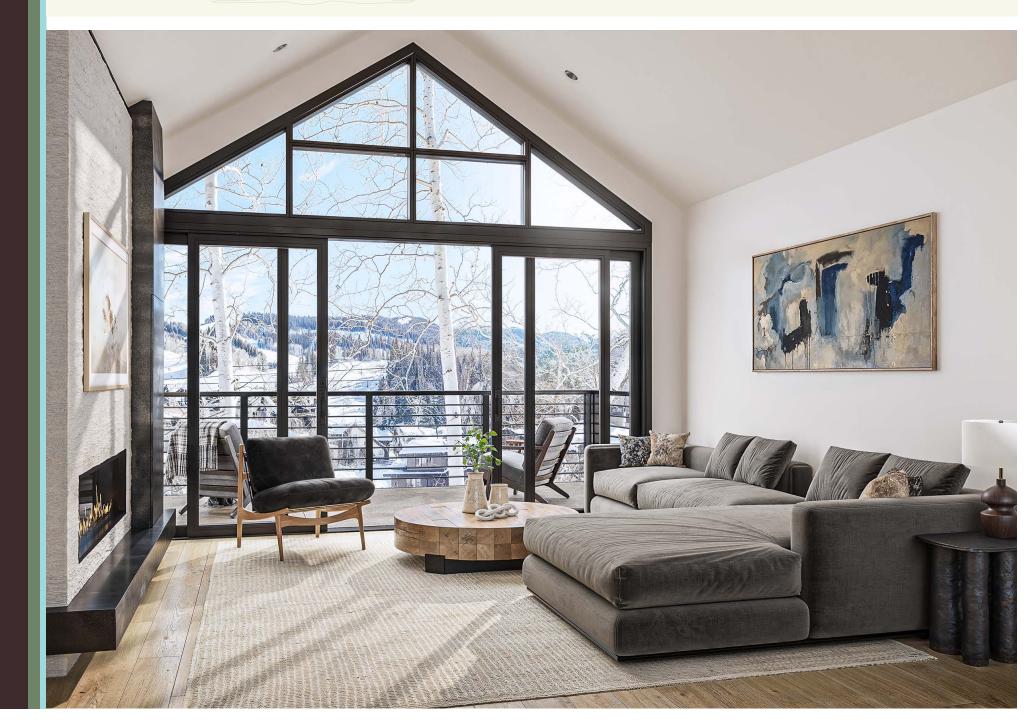

## 5 Bed, 5 Bath 3,361 square feet

- Penthouse with dramatic ski area views
- Bi-level design with top-floor living spaces
- Secondary living area/family room with adjacent hot tub deck
- Sunny and spacious top-floor office
- Space Theory-designed custom kitchen
- Radiant in-floor heat and air conditioning
- Optional owner upgrade for in-unit oxygenation systems