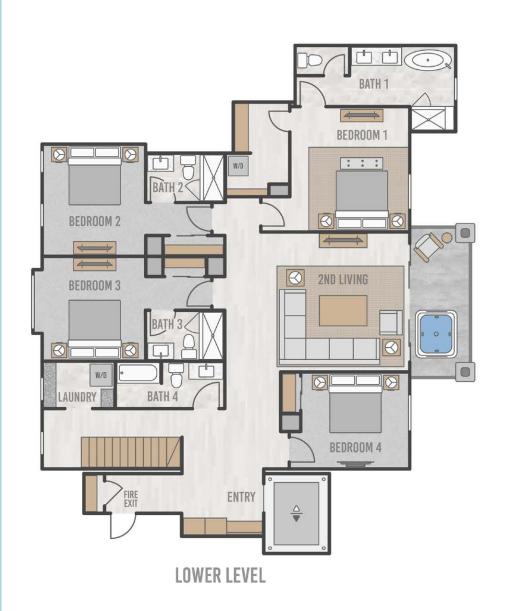

**LOWER LEVEL** 

## 5 Bed, 5 Bath 3,361 square feet

- Penthouse with dramatic ski area views
- Bi-level design with top-floor living spaces
- Secondary living area/family room with adjacent hot tub deck
- Sunny and spacious top-floor office
- Space Theory-designed custom kitchen
- Radiant in-floor heat and air conditioning
- Optional owner upgrade for in-unit oxygenation systems