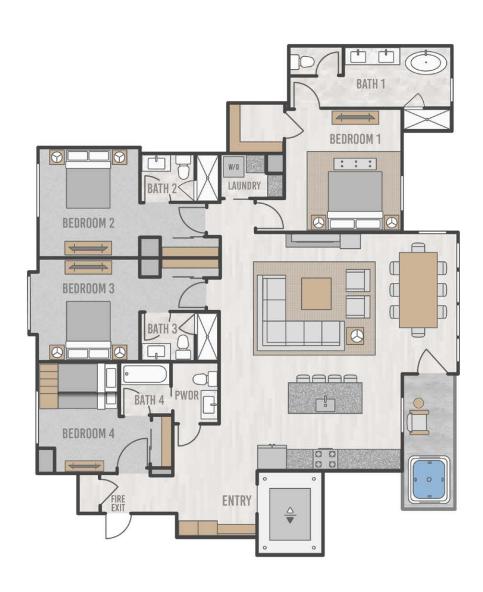

#### **RESIDENCE**

# 203

## 4 Bed, 4 Bath 2,051 square feet

- East-facing unit with ski area view and hot tub balcony
- Tremendous floorplan optionality with bunkroom/office or 4th bedroom
- All bedrooms feature private ensuite bathrooms
- Single-level floorplan with direct elevator access
- Space Theory-designed custom kitchen
- Radiant in-floor heat and air conditioning
- Optional owner upgrade for in-unit oxygenation systems