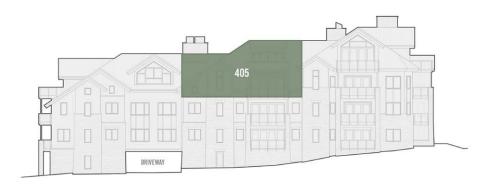

ant in-floor heat and air conditioning
- Optional owner upgrade for in-unit oxygenation systems









**LOWER LEVEL** 





#### **SOUTH** ELEVATION

#### PENTHOUSE 306 PARKING











#### **PENTHOUSE**

# 405

## 5 Bed, 5 Bath 2,685 square feet

- 5-bedroom penthouse with tremendous southern exposure and solar gain
- 5 bedrooms with private, ensuite bathrooms
- Dramatic and unencumbered views of Palmyra Peak, Gold Hill and the iconic Telluride Ski Resort
- Spacious and private top-floor primary suite with adjacent sitting room or office
- Space Theory-designed custom kitchen
- · Radiant in-floor heat and air conditioning
- Optional owner upgrade for in-unit oxygenation systems





ASPEN RIDGE DRIVE







**LOWER LEVEL** 





#### **SOUTH** ELEVATION

#### PENTHOUSE 405 PARKING