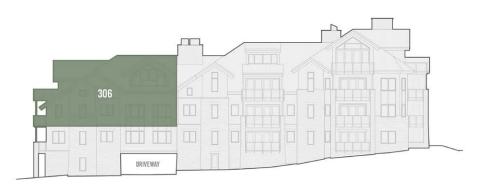

Radiant in-floor heat and air conditioning
- Optional owner upgrade for in-unit oxygenation systems















#### EAST ELEVATION

# 303

#### PENTHOUSE 303 PARKING









#### **PENTHOUSE**

## 306

## 5 Bed, 5 Bath 3,577 square feet

- 5-bedroom penthouse with tremendous S-SW-W exposures resulting in exceptional solar gain
- Panoramic views from Palmyra to Wilson to Lone Cone and the La Sals to the West
- Spacious main-floor living areas with additional living/family room on upper floor
- All 5 bedrooms feature private, ensuite bathrooms
- Space Theory-designed custom kitchen and beverage center
- Radiant in-floor heat and air conditioning
- Optional owner upgrade for in-unit oxygenation systems









**LOWER LEVEL** 





#### **SOUTH** ELEVATION

#### PENTHOUSE 306 PARKING











#### **PENTHOUSE**

# 405

## 5 Bed, 5 Bath 2,685 square feet

- 5-bedroom penthouse with tremendous southern exposure and solar gain
- 5 bedrooms with private, ensuite bathrooms
- Dramatic and unencumbered views of Palmyra Peak, Gold Hill and the iconic Telluride Ski Resort
- Spacious and private top-floor primary suite with adjacent sitting room or office
- Space Theory-designed custom kitchen
- · Radiant in-floor heat and air conditioning
- Optional owner upgrade for in-unit oxygenation systems





ASPEN RIDGE DRIVE







**LOWER LEVEL** 





#### **SOUTH** ELEVATION

#### PENTHOUSE 405 PARKING