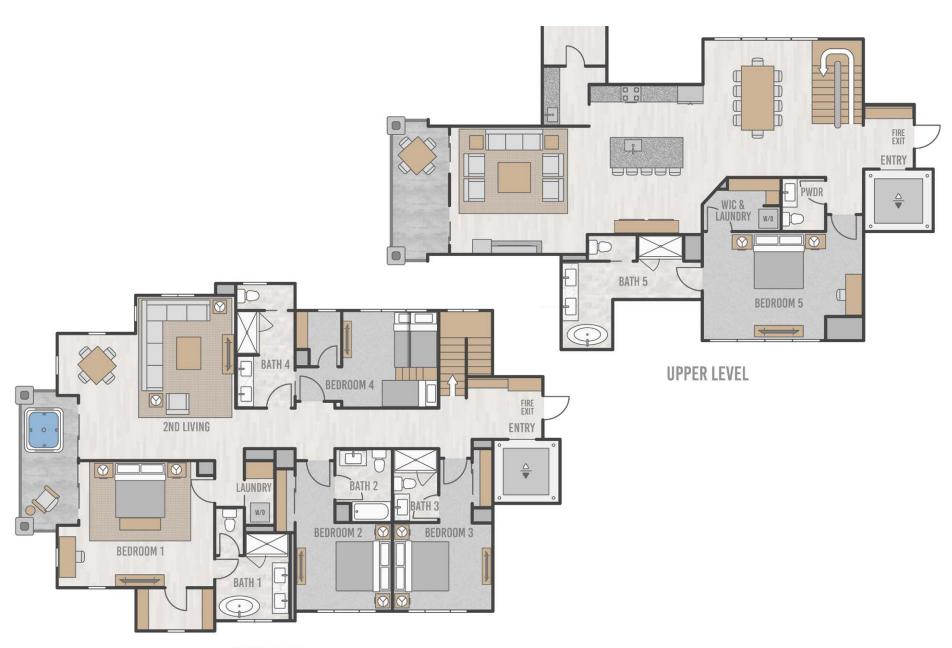

## 306

## 5 Bed, 5 Bath 3,577 square feet

- 5-bedroom penthouse with tremendous S-SW-W exposures resulting in exceptional solar gain
- Panoramic views from Palmyra to Wilson to Lone Cone and the La Sals to the West
- Spacious main-floor living areas with additional living/family room on upper floor
- All 5 bedrooms feature private, ensuite bathrooms
- Space Theory-designed custom kitchen and beverage center
- Radiant in-floor heat and air conditioning
- Optional owner upgrade for in-unit oxygenation systems

**LOWER LEVEL** 