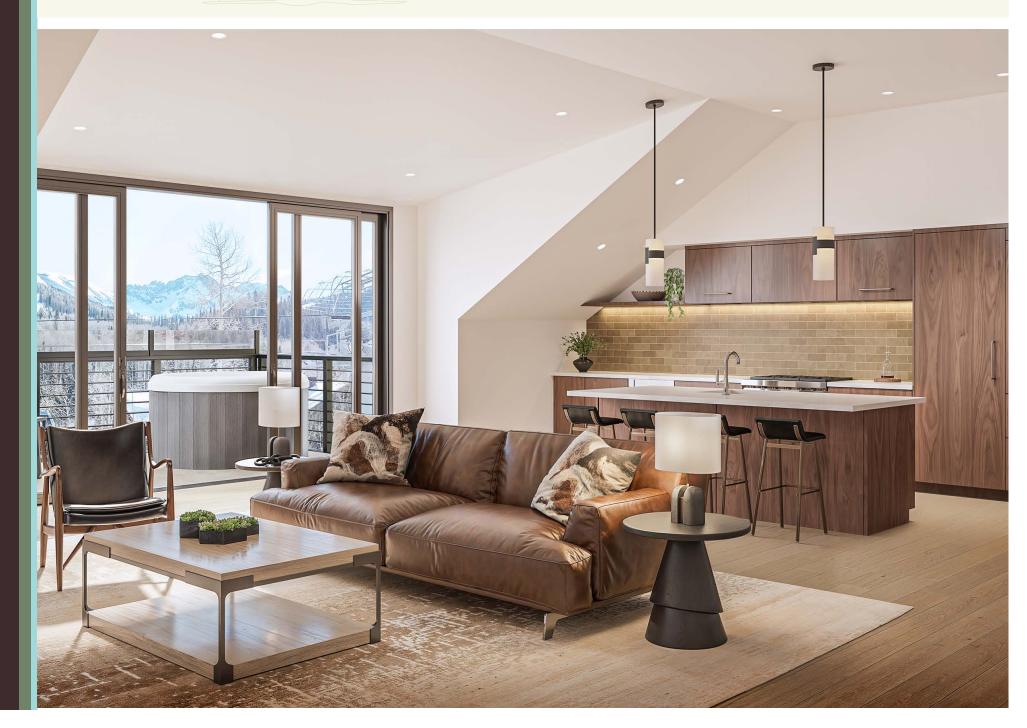

#### **PENTHOUSE**

# 405

## 5 Bed, 5 Bath 2,685 square feet

- 5-bedroom penthouse with tremendous southern exposure and solar gain
- 5 bedrooms with private, ensuite bathrooms
- Dramatic and unencumbered views of Palmyra Peak, Gold Hill and the iconic Telluride Ski Resort
- Spacious and private top-floor primary suite with adjacent sitting room or office
- Space Theory-designed custom kitchen
- · Radiant in-floor heat and air conditioning
- Optional owner upgrade for in-unit oxygenation systems