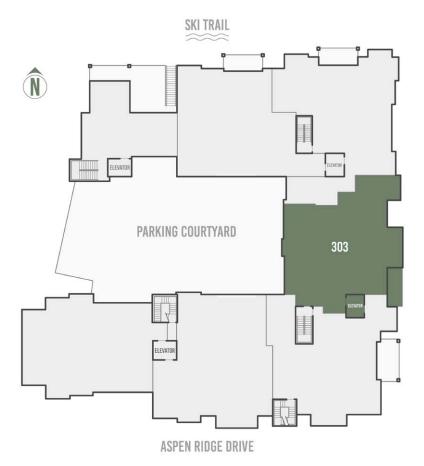

ndous floorplan optionality with bunkroom/office or 4th bedroom
- All bedrooms feature private ensuite bathrooms
- Single-level floorplan with direct elevator access
- Space Theory-designed custom kitchen
- Radiant in-floor heat and air conditioning
- Optional owner upgrade for in-unit oxygenation systems





ASPEN RIDGE DRIVE









#### EAST ELEVATION

# 203

#### RESIDENCE 203 PARKING









#### **PENTHOUSE**

## 303

## 5 Bed, 5 Bath 3,361 square feet

- Penthouse with dramatic ski area views
- Bi-level design with top-floor living spaces
- Secondary living area/family room with adjacent hot tub deck
- Sunny and spacious top-floor office
- Space Theory-designed custom kitchen
- Radiant in-floor heat and air conditioning
- Optional owner upgrade for in-unit oxygenation systems















#### EAST ELEVATION

# 303

#### PENTHOUSE 303 PARKING









#### **PENTHOUSE**

## 306

## 5 Bed, 5 Bath 3,577 square feet

- 5-bedroom penthouse with tremendous S-SW-W exposures resulting in exceptional solar gain
- Panoramic views from Palmyra to Wilson to Lone Cone and the La Sals to the West
- Spacious main-floor living areas with additional living/family room on upper floor
- All 5 bedrooms feature private, ensuite bathrooms
- Space Theory-designed custom kitchen and beverage center
- Radiant in-floor heat and air conditioning
- Optional owner upgrade for in-unit oxygenation systems









**LOWER LEVEL** 





#### **SOUTH** ELEVATION

#### PENTHOUSE 306 PARKING











#### **PENTHOUSE**

# 405

## 5 Bed, 5 Bath 2,685 square feet

- 5-bedroom penthouse with trem