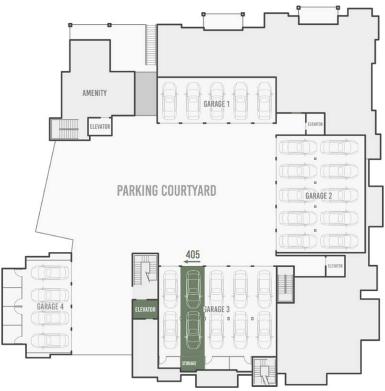

t in-floor heat and air conditioning
- Optional owner upgrade for in-unit oxygenation systems









**LOWER LEVEL** 





#### **SOUTH** ELEVATION

#### PENTHOUSE 306 PARKING











#### **PENTHOUSE**

# 405

## 5 Bed, 5 Bath 2,685 square feet

- 5-bedroom penthouse with tremendous southern exposure and solar gain
- 5 bedrooms with private, ensuite bathrooms
- Dramatic and unencumbered views of Palmyra Peak, Gold Hill and the iconic Telluride Ski Resort
- Spacious and private top-floor primary suite with adjacent sitting room or office
- Space Theory-designed custom kitchen
- · Radiant in-floor heat and air conditioning
- Optional owner upgrade for in-unit oxygenation systems





ASPEN RIDGE DRIVE







**LOWER LEVEL** 





#### **SOUTH** ELEVATION

#### PENTHOUSE 405 PARKING