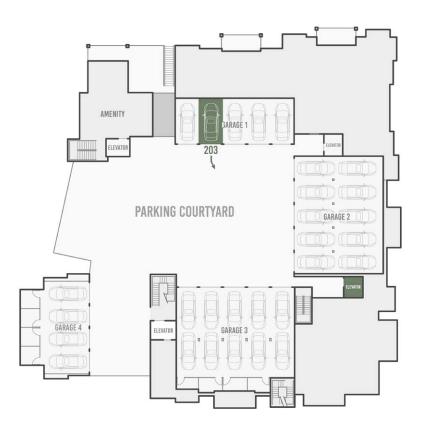

#### **RESIDENCE**

# 203

## 4 Bed, 4 Bath 2,051 square feet

- East-facing unit with ski area view and hot tub balcony
- Tremendous floorplan optionality with bunkroom/office or 4th bedroom
- All bedrooms feature private ensuite bathrooms
- Single-level floorplan with direct elevator access
- Space Theory-designed custom kitchen
- Radiant in-floor heat and air conditioning
- Optional owner upgrade for in-unit oxygenation systems





ASPEN RIDGE DRIVE









#### EAST ELEVATION

# 203

#### RESIDENCE 203 PARKING









#### **PENTHOUSE**

## 303

## 5 Bed, 5 Bath 3,361 square feet

- Penthouse with dramatic ski area views
- Bi-level design with top-floor living spaces
- Secondary living area/family room with adjacent hot tub deck
- Sunny and spacious top-floor office
- Space Theory-designed custom kitchen
- Radiant in-floor heat and air conditioning
- Optional owner upgrade for in-unit oxygenation systems















#### EAST ELEVATION

# 303

#### PENTHOUSE 303 PARKING









#### **PENTHOUSE**

## 306

## 5 Bed, 5 Bath 3,577 square feet

- 5-bedroom penthouse with tremendous S-SW-W exposures resulting in exceptional solar gain
- Panoramic views from Palmyra to Wilson to Lone Cone and the La Sals to the West
- Spacious main-floor living areas with additional living/family room on upper flo