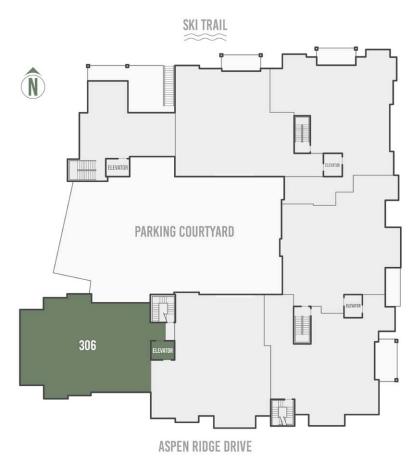

eck
- Sunny and spacious top-floor office
- Space Theory-designed custom kitchen
- Radiant in-floor heat and air conditioning
- Optional owner upgrade for in-unit oxygenation systems















#### EAST ELEVATION

# 303

#### PENTHOUSE 303 PARKING









#### **PENTHOUSE**

## 306

## 5 Bed, 5 Bath 3,577 square feet

- 5-bedroom penthouse with tremendous S-SW-W exposures resulting in exceptional solar gain
- Panoramic views from Palmyra to Wilson to Lone Cone and the La Sals to the West
- Spacious main-floor living areas with additional living/family room on upper floor
- All 5 bedrooms feature private, ensuite bathrooms
- Space Theory-designed custom kitchen and beverage center
- Radiant in-floor heat and air conditioning
- Optional owner upgrade for in-unit oxygenation systems









**LOWER LEVEL** 





#### **SOUTH** ELEVATION

#### PENTHOUSE 306 PARKING











#### **PENTHOUSE**

# 405

## 5 Bed, 5 Bath 2,685 square feet

- 5-bedroom penthouse with tremendous southern exposure and solar gain
- 5 bedrooms with private, ensuite bathrooms
- Dramatic and unencumbered views of Palmyra Peak, Gold Hill and the iconic Telluride Ski Resort
- Spacious and private top-floor primary suite with adjacent sitting room or office
- Space Theory-designed custom kitchen
- · Radiant in-floor heat and air conditioning
- Optional owner upgrade for in-unit oxygenation systems





ASPEN RIDGE DRIVE







**LOWER LEVEL** 





#### **SOUTH** ELEVATION

#### PENTHOUSE 405 PARKING