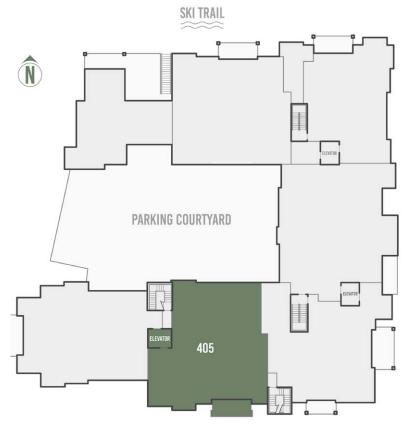

ms feature private, ensuite bathrooms
- Space Theory-designed custom kitchen and beverage center
- Radiant in-floor heat and air conditioning
- Optional owner upgrade for in-unit oxygenation systems









**LOWER LEVEL** 





#### **SOUTH** ELEVATION

#### PENTHOUSE 306 PARKING











#### **PENTHOUSE**

# 405

## 5 Bed, 5 Bath 2,685 square feet

- 5-bedroom penthouse with tremendous southern exposure and solar gain
- 5 bedrooms with private, ensuite bathrooms
- Dramatic and unencumbered views of Palmyra Peak, Gold Hill and the iconic Telluride Ski Resort
- Spacious and private top-floor primary suite with adjacent sitting room or office
- Space Theory-designed custom kitchen
- · Radiant in-floor heat and air conditioning
- Optional owner upgrade for in-unit oxygenation systems





ASPEN RIDGE DRIVE







**LOWER LEVEL** 





#### **SOUTH** ELEVATION

#### PENTHOUSE 405 PARKING