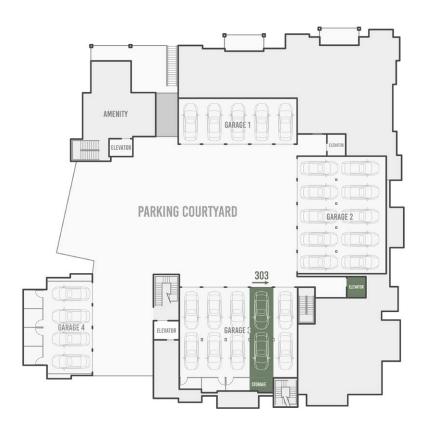

l bedrooms feature private ensuite bathrooms
- Single-level floorplan with direct elevator access
- Space Theory-designed custom kitchen
- Radiant in-floor heat and air conditioning
- Optional owner upgrade for in-unit oxygenation systems





ASPEN RIDGE DRIVE









#### EAST ELEVATION

# 203

#### RESIDENCE 203 PARKING









#### **PENTHOUSE**

## 303

## 5 Bed, 5 Bath 3,361 square feet

- Penthouse with dramatic ski area views
- Bi-level design with top-floor living spaces
- Secondary living area/family room with adjacent hot tub deck
- Sunny and spacious top-floor office
- Space Theory-designed custom kitchen
- Radiant in-floor heat and air conditioning
- Optional owner upgrade for in-unit oxygenation systems















#### EAST ELEVATION

# 303

#### PENTHOUSE 303 PARKING









#### **PENTHOUSE**

## 306

## 5 Bed, 5 Bath 3,577 square feet

- 5-bedroom penthouse with tremendous S-SW-W exposures resulting in exceptional solar gain
- Panoramic views from Palmyra to Wilson to Lone Cone and the La Sals to the West
- Spacious main-floor living areas with additional living/family room on upper floor
- All 5 bedrooms feature private, ensuite bathrooms
- Space Theory-designed custom kitchen and beverage center
- Radiant in-floor heat and air conditioning
- Optional owner upgrade for in-unit oxygenation systems









**LOWER LEVEL** 





#### **SOUTH** ELEVATION

#### PENTHOUSE 306 PARKING











#### **PENTHOUSE**

# 405

## 5 Bed, 5 Bath 2,685 square feet

- 5-bedroom penthouse with tremendous southern exposure and solar gain
- 5 bedrooms with private, e