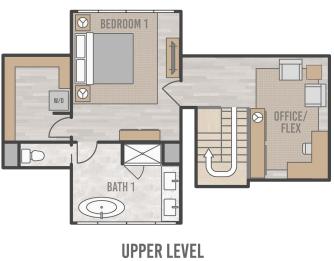

#### **PENTHOUSE**

# 405

## 5 Bed, 5 Bath 2,685 square feet

- 5-bedroom penthouse with tremendous southern exposure and solar gain
- 5 bedrooms with private, ensuite bathrooms
- Dramatic and unencumbered views of Palmyra Peak, Gold Hill and the iconic Telluride Ski Resort
- Spacious and private top-floor primary suite with adjacent sitting room or office
- Space Theory-designed custom kitchen
- · Radiant in-floor heat and air conditioning
- Optional owner upgrade for in-unit oxygenation systems