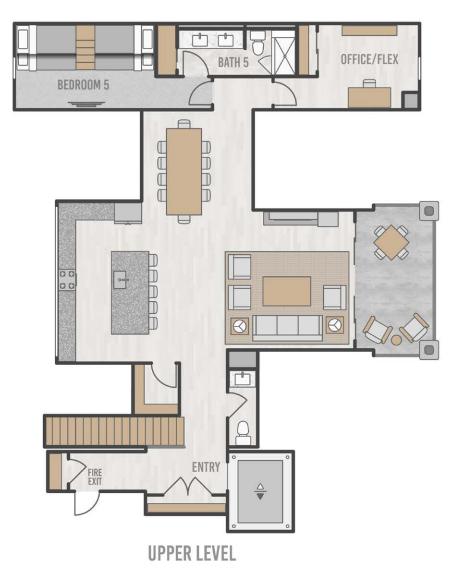

## 5 Bed, 5 Bath 3,361 square feet

- Penthouse with dramatic ski area views
- Bi-level design with top-floor living spaces
- Secondary living area/family room with adjacent hot tub deck
- Sunny and spacious top-floor office
- Space Theory-designed custom kitchen
- Radiant in-floor heat and air conditioning
- Optional owner upgrade for in-unit oxygenation systems