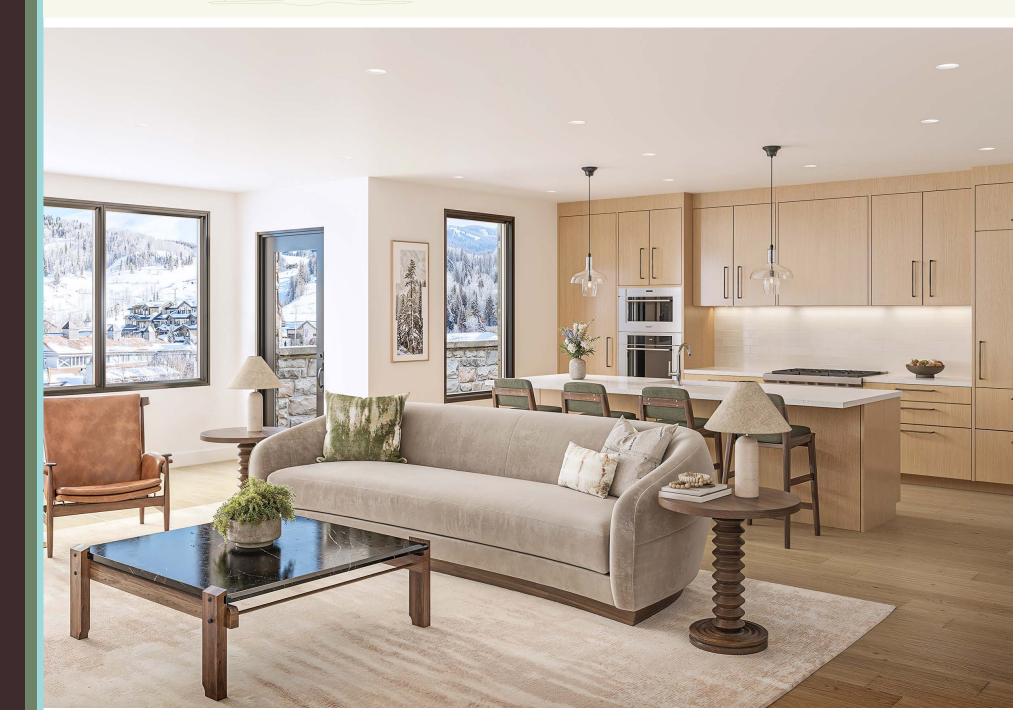

#### **RESIDENCE**

# 203

## 4 Bed, 4 Bath 2,051 square feet

- East-facing unit with ski area view and hot tub balcony
- Tremendous floorplan optionality with bunkroom/office or 4th bedroom
- All bedrooms feature private ensuite bathrooms
- Single-level floorplan with direct elevator access
- Space Theory-designed custom kitchen
- Radiant in-floor heat and air conditioning
- Optional owner upgrade for in-unit oxygenation systems