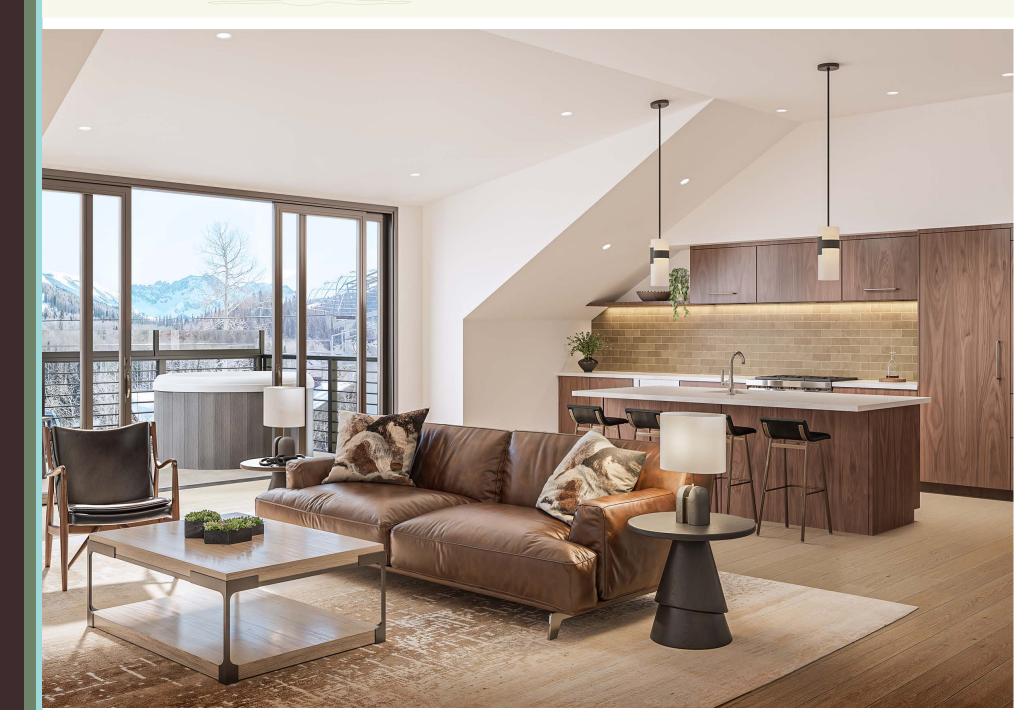

# 5 Bed, 5 Bath 2,685 square feet

- 5-bedroom penthouse with tremendous southern exposure and solar gain
- 5 bedrooms with private, ensuite bathrooms
- Dramatic and unencumbered views of Palmyra Peak, Gold Hill and the iconic Telluride Ski Resort
- Spacious and private top-floor primary suite with adjacent sitting room or office
- Space Theory-designed custom kitchen
- Radiant in-floor heat and air conditioning
- Optional owner upgrade for in-unit oxygenation systems

### PENTHOUSE 405 PARKING

IMPORTANT NOTICE: Residence images are artist conceptual renderings intended solely for illustrative purposes and may not accurately represent the details of this specific residence and should not be relied upon, nor do they create an agreement or commitment to deliver the residence in accordance with such illustrations. The specific orientation, views, window configurations, features, ceiling heights and design elements vary from unit to unit and are subject to change. Any square footages listed have been measured to the outside face of the exterior walls and are approximated based on architectural plans, not as built dimensions, and are subject to change. Interested parties are advised to inspect the full project plans and apecifications, which contain all the design details of each home; they are available for review upon request. All residences are sold unfurnished the furniture shown on the floor plan is not included in purchase price. Presented by O'Neill Stetina Group — Telluride Properties.