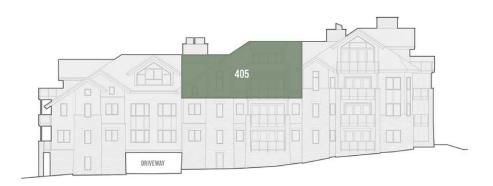

#### **PENTHOUSE**

# 405

# 5 Bed, 5 Bath 2,685 square feet

- 5-bedroom penthouse with tremendous southern exposure and solar gain
- 5 bedrooms with private, ensuite bathrooms
- Dramatic and unencumbered views of Palmyra Peak, Gold Hill and the iconic Telluride Ski Resort
- Spacious and private top-floor primary suite with adjacent sitting room or office
- Space Theory-designed custom kitchen
- Radiant in-floor heat and air conditioning
- Optional owner upgrade for in-unit oxygenation systems



#### **FLOORPLATE**



ASPEN RIDGE DRIVE





**LOWER LEVEL** 





## **SOUTH** ELEVATION

### PENTHOUSE 405 PARKING











IMPORTANT NOTICE: Residence images are artist conceptual renderings intended solely for illustrative purposes and may not accurately represent the details of this specific residence and should not be relied upon, nor do they create an agreement or commitment to deliver the residence in accordance with such illustrations. The specific orientation, views, window configurations, features, ceiling heights and design elements vary from unit to unit and are subject to change. Any square footages listed have been measured to the outside face of the exterior walls and are approximated based on architectural plans, not as built dimensions, and are subject to change. Interested parties are advised to inspect the full project plans and apecifications, which contain all the design details of