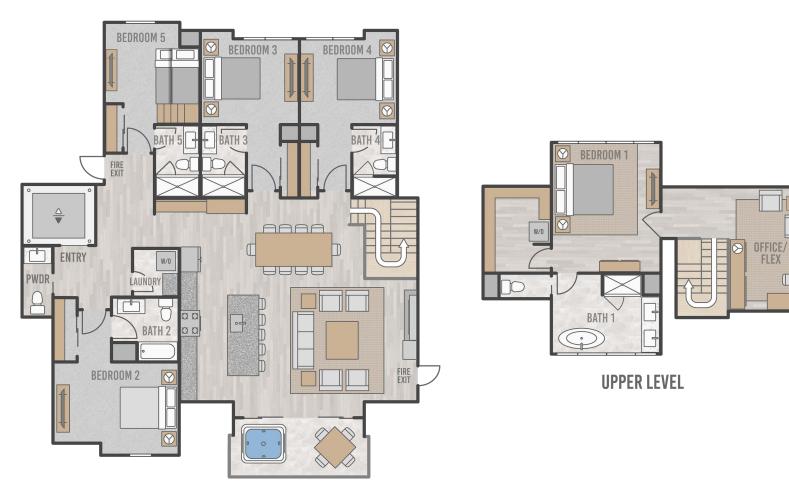

# 405

# 5 Bed, 5 Bath 2,685 square feet

- 5-bedroom penthouse with tremendous southern exposure and solar gain
- 5 bedrooms with private, ensuite bathrooms
- Dramatic and unencumbered views of Palmyra Peak, Gold Hill and the iconic Telluride Ski Resort
- Spacious and private top-floor primary suite with adjacent sitting room or office
- Space Theory-designed custom kitchen
- Radiant in-floor heat and air conditioning
- Optional owner upgrade for in-unit oxygenation systems

#### **FLOORPLATE**

ASPEN RIDGE DRIVE

**LOWER LEVEL** 