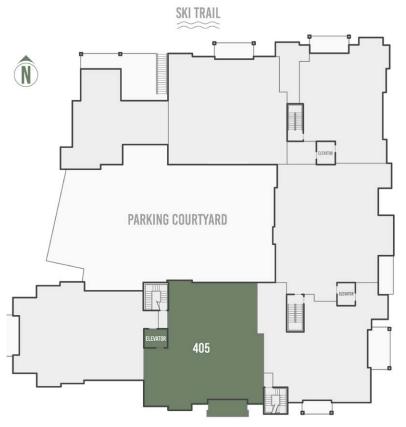

#### **FLOORPLATE**

ASPEN RIDGE DRIVE

**LOWER LEVEL** 

## **SOUTH** ELEVATION

### PENTHOUSE 405 PARKING

IMPORTANT NOTICE: Residence images are artist conceptual renderings intended solely for illustrative purposes and may not accurately represent the details of this specific residence and should not be relied upon, nor do they create an agreement or commitment to deliver the residence in accordance with such illustrations. The specific orientation, views, window configurations, features, ceiling heights and design elements vary from unit to unit and are subject to change. Any square footages listed have been measured to the outside face of the exterior walls and are approximated based on architectural plans, not as built dimensions, and are subject to change. Interested parties are advised to inspect the full project plans and apecifications, which contain all the design details of each home; they are available for review upon request. All residences are sold unfurnished the furniture shown on the floor plan is not included in purchase price. Presented by O'Neill Stetina Group — Telluride Properties.