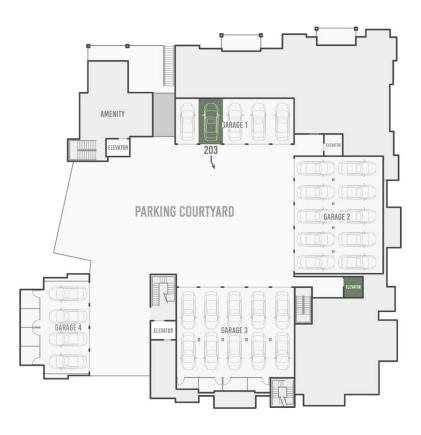

# 203

#### RESIDENCE 203 PARKING

IMPORTANT NOTICE: Residence images are artist conceptual renderings intended solely for illustrative purposes and may not accurately represent the details of this specific residence and should not be relied upon, nor do they create an agreement or commitment to deliver the residence in accordance with such illustrations. The specific orientation, views, window configurations, features, ceiling heights and design elements vary from unit to unit and are subject to change. Any square footages listed have been measured to the outside face of the exterior walls and are approximated based on architectural plans, not as built dimensions, and are subject to change. Interested parties are advised to inspect the full project plans and specifications, which contain all the design details of each home; they are available for review upon request. All residences are sold unfurnished the furniture shown on the floor plan is not included in purchase price. Presented by O'Neill Stetina Group — Telluride Properties.