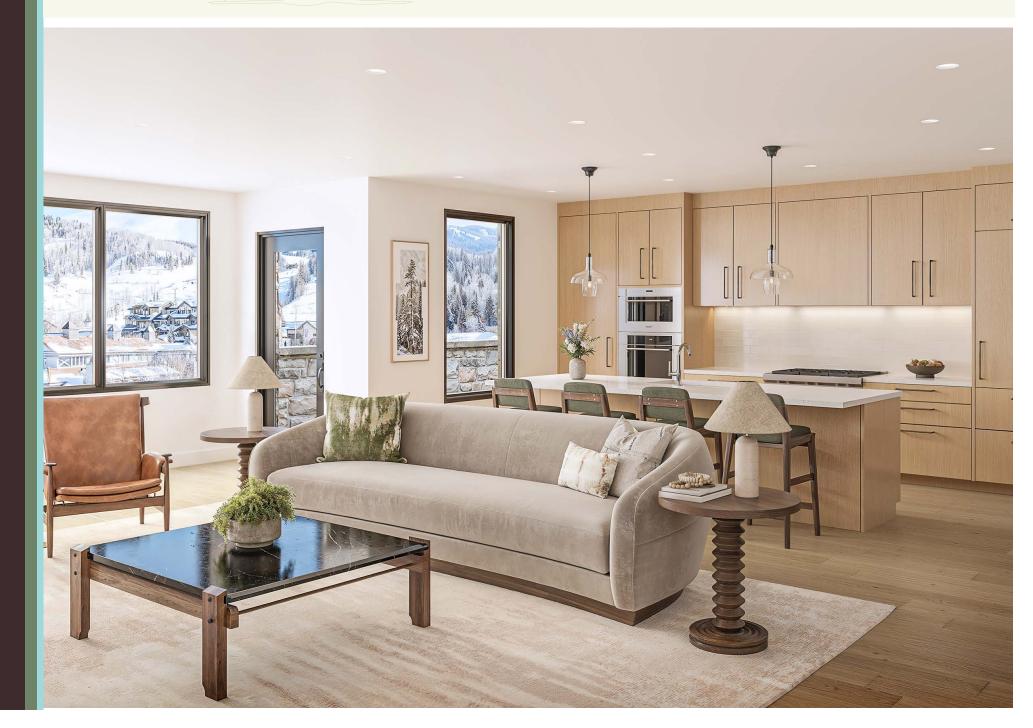

### 4 Bed, 4 Bath 2,051 square feet

- East-facing unit with ski area view and hot tub balcony
- Tremendous floorplan optionality with bunkroom/office
  or 4th bedroom
- All bedrooms feature private ensuite bathrooms
- Single-level floorplan with direct elevator access
- Space Theory-designed custom kitchen
- Radiant in-floor heat and air conditioning
- Optional owner upgrade for in-unit oxygenation systems

#### RESIDENCE 203 PARKING

IMPORTANT NOTICE: Residence images are artist conceptual renderings intended solely for illustrative purposes and may not accurately represent the details of this specific residence and should not be relied upon, nor do they create an agreement or commitment to deliver the residence in accordance with such illustrations. The specific orientation, views, window configurations, features, ceiling heights and design elements vary from unit to unit and are subject to change. Any square footages listed have been measured to the outside face of the exterior walls and are approximated based on architectural plans, not as built dimensions, and are subject to change. Interested parties are advised to inspect the full project plans and specifications, which contain all the design details of each home; they are available for review upon request. All residences are sold unfurnished the furniture shown on the floor plan is not included in purchase price. Presented by O'Neill Stetina Group — Telluride Properties.