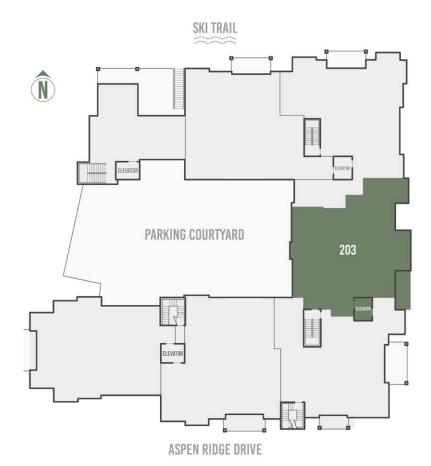

#### **FLOORPLATE**

#### EAST ELEVATION

#### RESIDENCE 203 PARKING

IMPORTANT NOTICE: Residence images are artist conceptual renderings intended solely for illustrative purposes and may not accurately represent the details of this specific residence and should not be relied upon, nor do they create an agreement or commitment to deliver the residence in accordance with such illustrations. The specific orientation, views, window configurations, features, ceiling heights and design elements vary from unit to unit and are subject to change. Any square footages listed have been measured to the outside face of the exterior walls and are approximated based on architectural plans, not as built dimensions, and are subject to change. Interested parties are advised to inspect the full project plans and specifications, which contain all the design details of each home; they are available for review upon request. All residences are sold unfurnished the furniture shown on the floor plan is not included in purchase price. Presented by O'Neill Stetina Group — Telluride Properties.