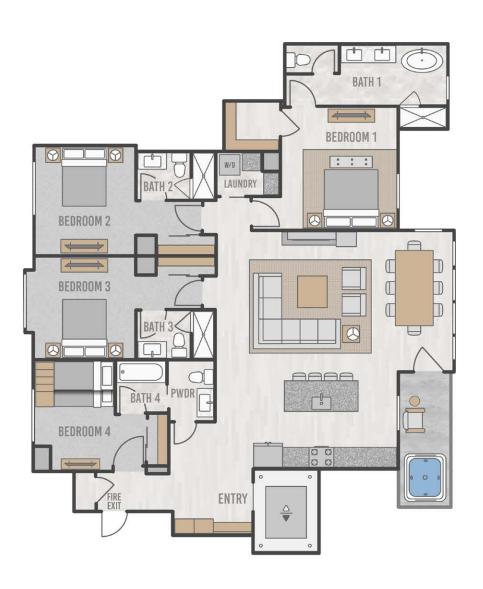

#### **RESIDENCE**

## 203

### 4 Bed, 4 Bath 2,051 square feet

- East-facing unit with ski area view and hot tub balcony
- Tremendous floorplan optionality with bunkroom/office
  or 4th bedroom
- All bedrooms feature private ensuite bathrooms
- Single-level floorplan with direct elevator access
- Space Theory-designed custom kitchen
- Radiant in-floor heat and air conditioning
- Optional owner upgrade for in-unit oxygenation systems

# 203