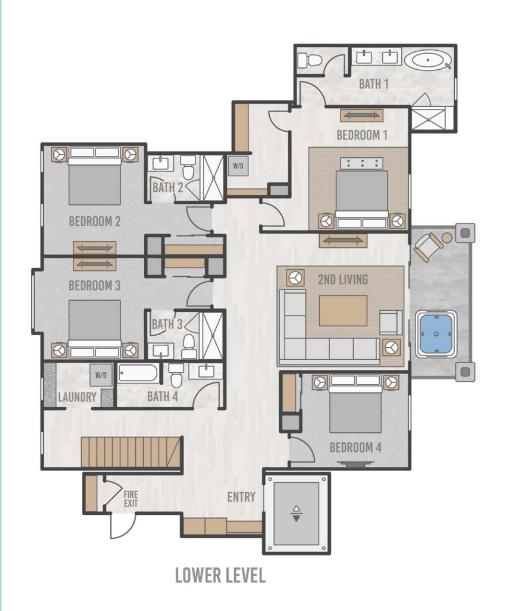

## 303

### 5 Bed, 5 Bath 3,361 square feet

- Penthouse with dramatic ski area views
- Bi-level design with top-floor living spaces
- Secondary living area/family room with adjacent hot tub deck
- Sunny and spacious top-floor office
- Space Theory-designed custom kitchen
- Radiant in-floor heat and air conditioning
- Optional owner upgrade for in-unit oxygenation systems