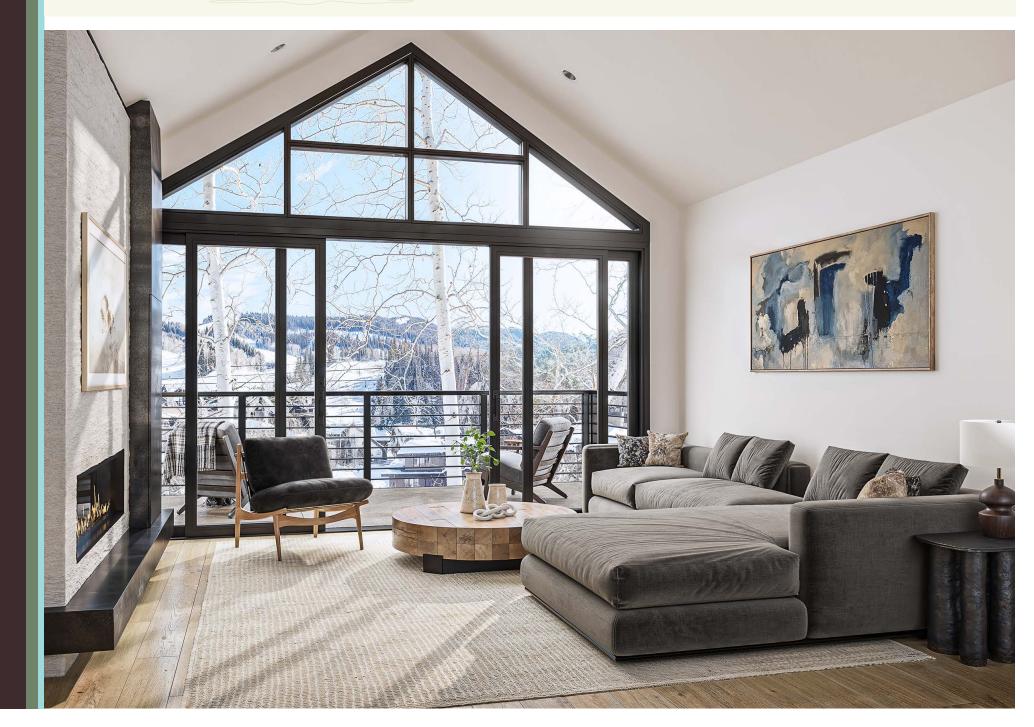

#### **PENTHOUSE**

## 303

### 5 Bed, 5 Bath 3,361 square feet

- Penthouse with dramatic ski area views
- Bi-level design with top-floor living spaces
- Secondary living area/family room with adjacent hot tub deck
- Sunny and spacious top-floor office
- Space Theory-designed custom kitchen
- Radiant in-floor heat and air conditioning
- Optional owner upgrade for in-unit oxygenation systems