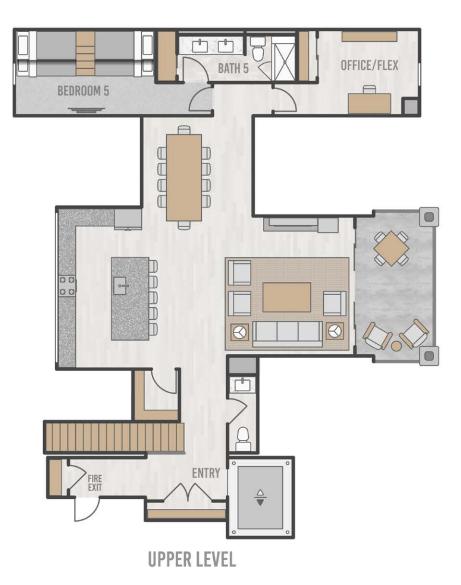

## 303

### 5 Bed, 5 Bath 3,361 square feet

- Penthouse with dramatic ski area views
- Bi-level design with top-floor living spaces
- Secondary living area/family room with adjacent hot tub deck
- Sunny and spacious top-floor office
- Space Theory-designed custom kitchen
- Radiant in-floor heat and air conditioning
- Optional owner upgrade for in-unit oxygenation systems