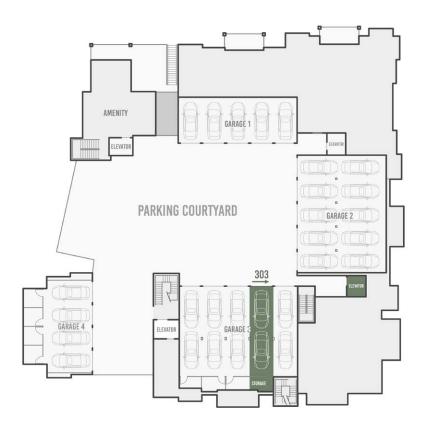

#### PENTHOUSE 303 PARKING

IMPORTANT NOTICE: Residence images are artist conceptual renderings intended solely for illustrative purposes and may not accurately represent the details of this specific residence and should not be relied upon, nor do they create an agreement or commitment to deliver the residence in accordance with such illustrations. The specific orientation, views, window configurations, features, ceiling heights and design elements vary from unit to unit and are subject to change. Any square footages listed have been measured to the outside face of the exterior walls and are approximated based on architectural plans, not as built dimensions, and are subject to change. Interested parties are advised to inspect the full project plans and apecifications, which contain all the design details of each home; they are available for review upon request. All residences are sold unfurnished the furniture shown on the floor plan is not included in purchase price. Presented by O'Neill Stetina Group — Telluride Properties.