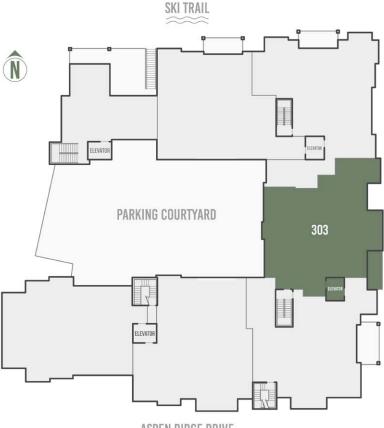

#### **FLOORPLATE**

ASPEN RIDGE DRIVE

#### EAST ELEVATION

#### PENTHOUSE 303 PARKING

IMPORTANT NOTICE: Residence images are artist conceptual renderings intended solely for illustrative purposes and may not accurately represent the details of this specific residence and should not be relied upon, nor do they create an agreement or commitment to deliver the residence in accordance with such illustrations. The specific orientation, views, window configurations, features, ceiling heights and design elements vary from unit to unit and are subject to change. Any square footages listed have been measured to the outside face of the exterior walls and are approximated based on architectural plans, not as built dimensions, and are subject to change. Interested parties are advised to inspect the full project plans and apecifications, which contain all the design details of each home; they are available for review upon request. All residences are sold unfurnished the furniture shown on the floor plan is not included in purchase price. Presented by O'Neill Stetina Group — Telluride Properties.