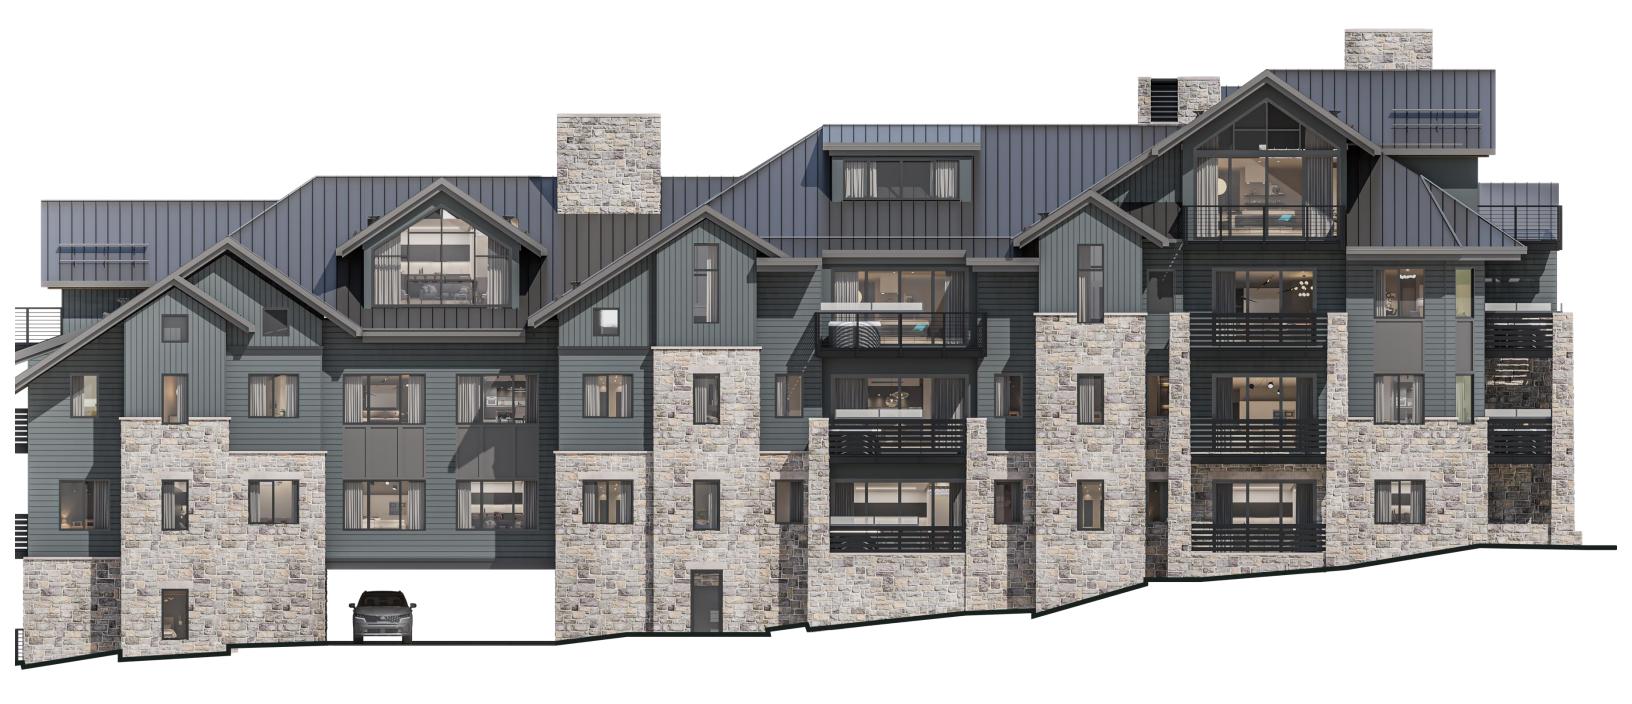

SLOPE-SIDE

PALMYRA-SIDE

COURTYARD-SIDE

IMPORTANT NOTICE: Residence images are artist conceptual renderings intended solely for illustrative purposes and may not accurately represent the details of this specific residence and should not be relied upon, nor do they create an agreement or commitment to deliver the residence in accordance with such illustrations. The specific orientation, views, window configurations, features, ceiling heights and design elements vary from unit to unit and are subject to change. Any square footages listed have been measured to the outside face of the exterior walls and are approximated based on architectural plans, not as built dimensions, and are subject to change. Interested parties are advised to inspect the full project plans and specifications, which contain all the design details of each home; they are available for review upon request. All residences are sold unfumished - the furniture shown on the floor plan is not included in purchase price.