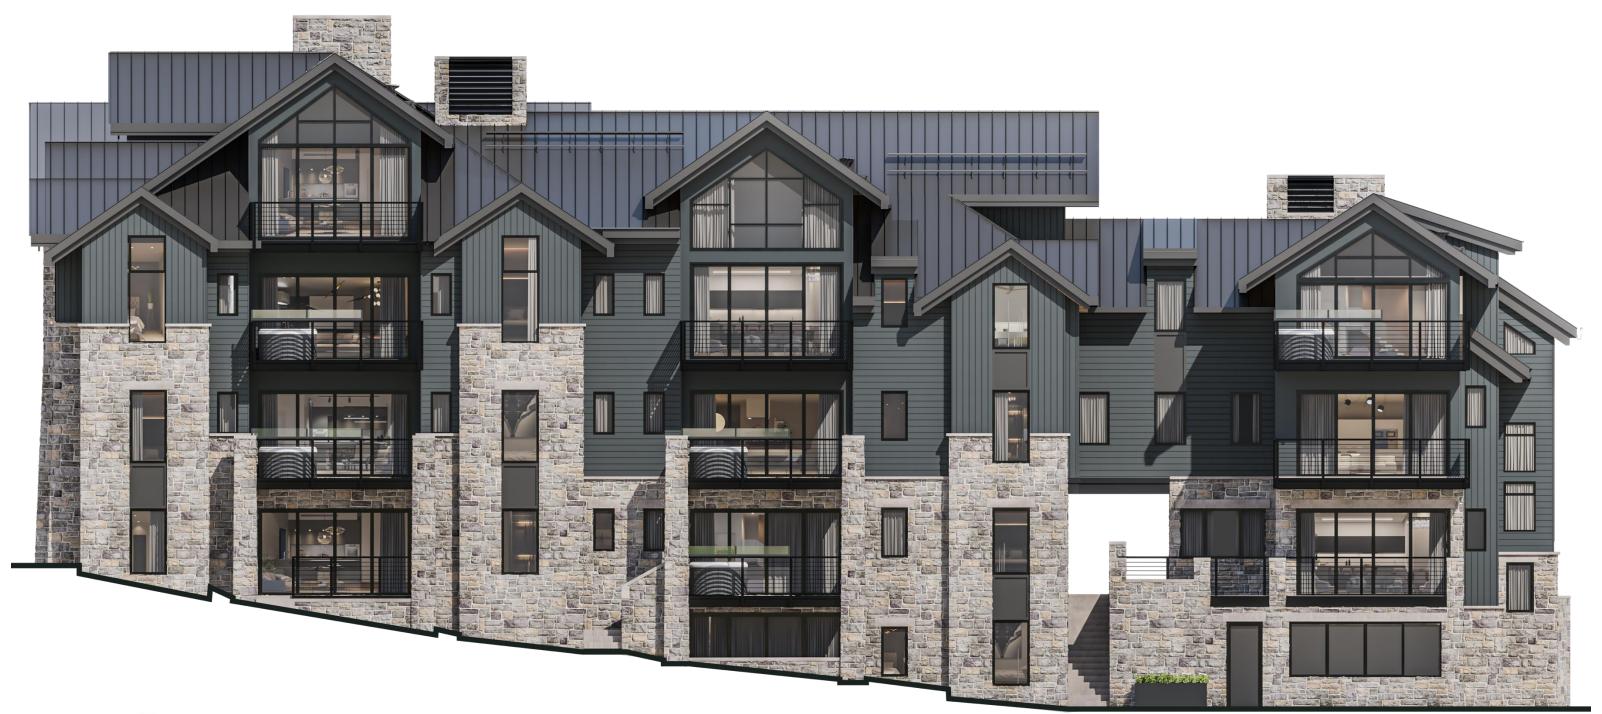

SLOPE-SIDE

PALMYRA-SIDE

COURTYARD-SIDE

IMPORTANT NOTICE: Residence images are artist conceptual renderings intended solely for illustrative purposes and may not accurately represent the details of this specific residence and should not be relied upon, nor do they create an agreement or commitment to deliver the residence in accordance with such illustrations. The specific orientation, views, window configurations, features, ceiling heights and design elements vary from unit to unit and are subject to change. Any square footages listed have been measured to the outside face of the exterior walls and are approximated based on architectural plans, not as built dimensions, and are subject to change. Interested parties are advised to inspect the full project plans and specifications, which contain all the design details of each home; they are available for review upon request. All residences are sold unfumished - the furniture shown on the floor plan is not included in purchase price.