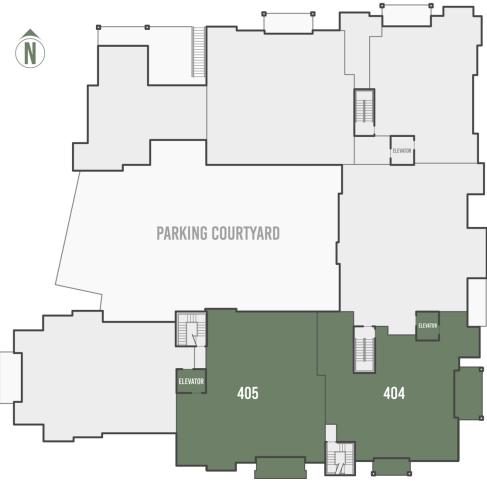

SLOPE-SIDE

PALMYRA-SIDE

COURTYARD-SIDE

IMPORTANT NOTICE: Residence images are artist conceptual renderings intended solely for illustrative purposes and may not accurately represent the details of this specific residence and should not be relied upon, nor do they create an agreement or commitment to deliver the residence in accordance with such illustrations. The specific orientation, views, window configurations, features, ceiling heights and design elements vary from unit to unit and are subject to change. Any square footages listed have been measured to the outside face of the exterior walls and are approximated based on architectural plans, not as built dimensions, and are subject to change. Interested parties are advised to inspect the full project plans and specifications, which contain all the design details of each home; they are available for review upon request. All residences are sold unfumished - the furniture shown on the floor plan is not included in purchase price.