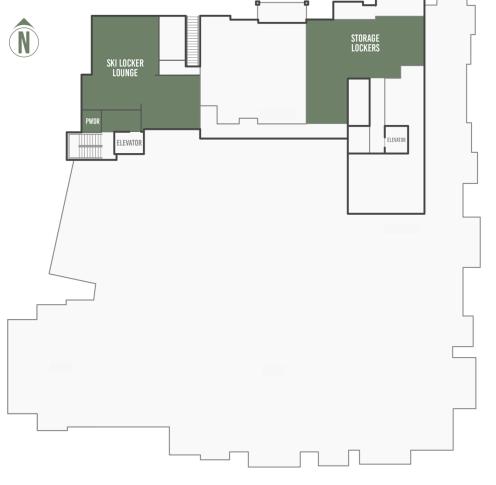

SLOPE-SIDE

PALMYRA-SIDE

COURTYARD-SIDE

IMPORTANT NOTICE: Residence images are artist conceptual renderings intended solely for illustrative purposes and may not accurately represent the details of this specific residence and should not be relied upon, nor do they create an agreement or commitment to deliver the residence in accordance with such illustrations. The specific orientation, views, window configurations, features, ceiling heights and design elements vary from unit to unit and are subject to change. Any square footages listed have been measured to the outside face of the exterior walls and are approximated based on architectural plans, not as built dimensions, and are subject to change. Interested parties are advised to inspect the full project plans and specifications, which contain all the design details of each home; they are available for review upon request. All residences are sold unfumished - the furniture shown on the floor plan is not included in purchase price.