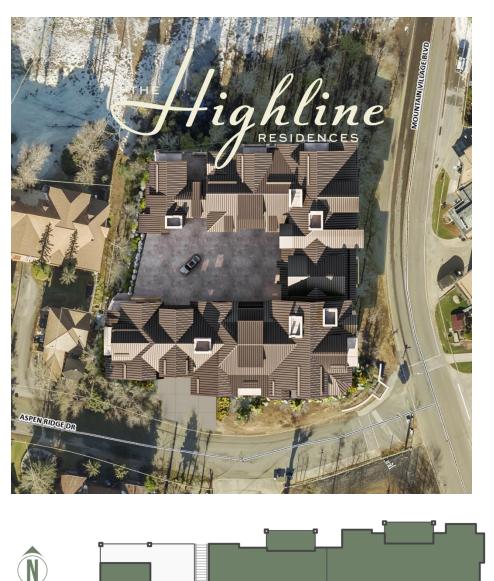

SLOPE-SIDE

PALMYRA-SIDE

COURTYARD-SIDE

IMPORTANT NOTICE: Residence images are artist conceptual renderings intended solely for illustrative purposes and may not accurately represent the details of this specific residence and should not be relied upon, nor do they create an agreement or commitment to deliver the residence in accordance with such illustrations. The specific orientation, views, window configurations, features, ceiling heights and design elements vary from unit to unit and are subject to change. Any square footages listed have been measured to the outside face of the exterior walls and are approximated based on architectural plans, not as built dimensions, and are subject to change. Interested parties are advised to inspect the full project plans and specifications, which contain all the design details of each home; they are available for review upon request. All residences are sold unfumished - the furniture shown on the floor plan is not included in purchase price.