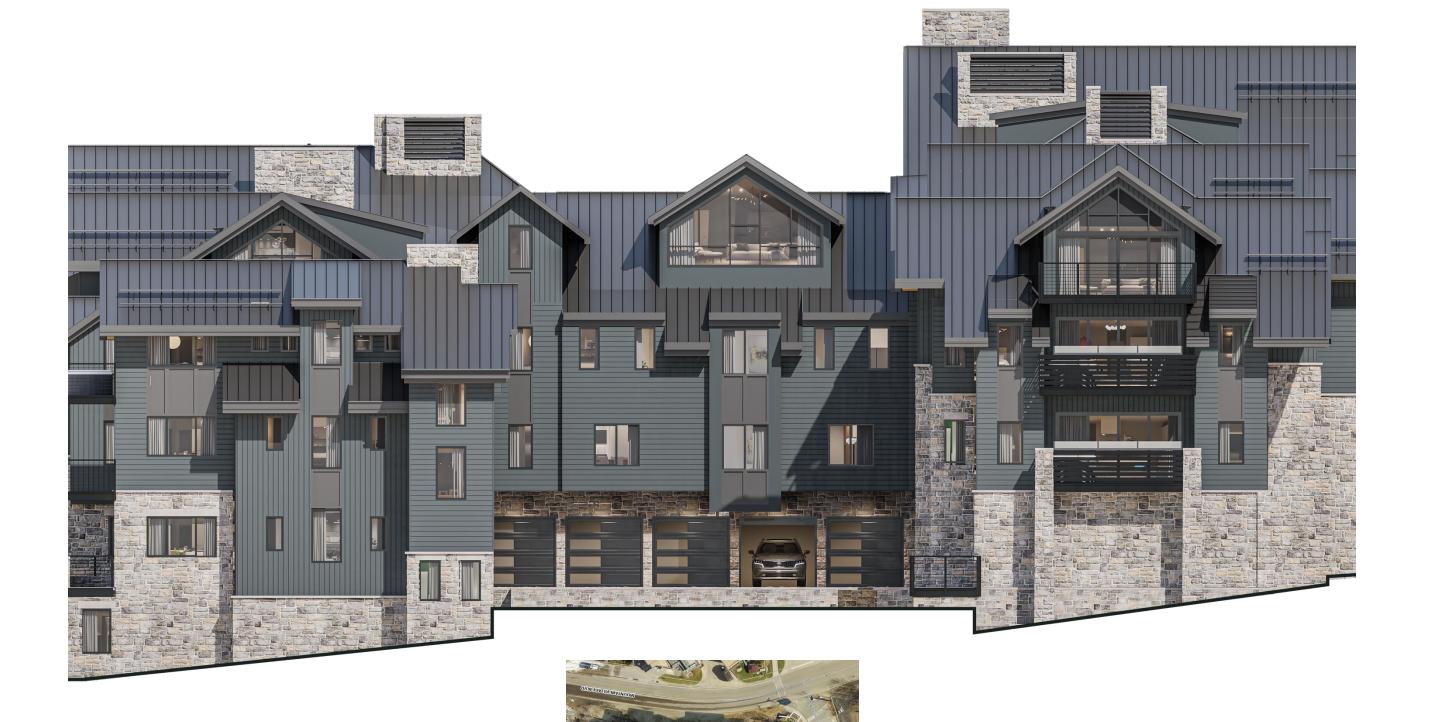

SLOPE-SIDE

PALMYRA-SIDE

COURTYARD-SIDE

IMPORTANT NOTICE: Residence images are artist conceptual renderings intended solely for illustrative purposes and may not accurately represent the details of this specific residence and should not be relied upon, nor do they create an agreement or commitment to deliver the residence in accordance with such illustrations. The specific orientation, views, window configurations, features, ceiling heights and design elements vary from unit to unit and are subject to change. Any square footages listed have been measured to the outside face of the exterior walls and are approximated based on architectural plans, not as built dimensions, and are subject to change. Interested parties are advised to inspect the full project plans and specifications, which contain all the design details of each home; they are available for review upon request. All residences are sold unfumished - the furniture shown on the floor plan is not included in purchase price.