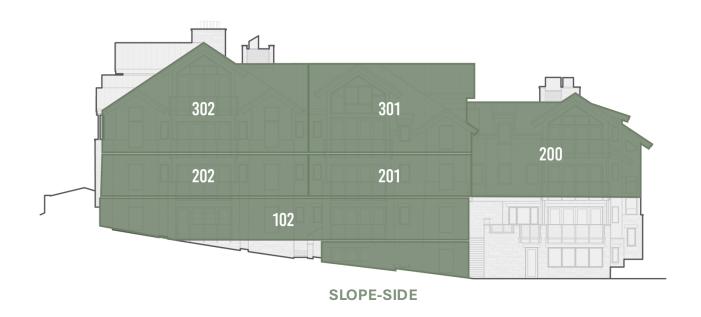

SLOPE-SIDE

PALMYRA-SIDE

COURTYARD-SIDE

IMPORTANT NOTICE: Residence images are artist conceptual renderings intended solely for illustrative purposes and may not accurately represent the details of this specific residence and should not be relied upon, nor do they create an agreement or commitment to deliver the residence in accordance with such illustrations. The specific orientation, views, window configurations, features, ceiling heights and design elements vary from unit to unit and are subject to change. Any square footages listed have been measured to the outside face of the exterior walls and are approximated based on architectural plans, not as built dimensions, and are subject to change. Interested parties are advised to inspect the full project plans and specifications, which contain all the design details of each home; they are available for review upon request. All residences are sold unfumished - the furniture shown on the floor plan is not included in purchase price.