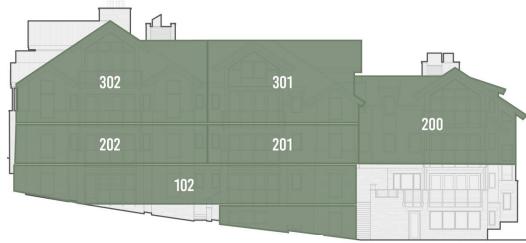

SLOPE-SIDE

PALMYRA-SIDE

COURTYARD-SIDE

IMPORTANT NOTICE: Residence images are artist conceptual renderings intended solely for illustrative purposes and may not accurately represent the details of this specific residence and should not be relied upon, nor do they create an agreement or commitment to deliver the residence in accordance with such illustrations. The specific orientation, views, window configurations, features, ceiling heights and design elements vary from unit to unit and are subject to change. Any square footages listed have been measured to the outside face of the exterior walls and are approximated based on architectural plans, not as built dimensions, and are subject to change. Interested parties are advised to inspect the full project plans and specifications, which contain all the design details of each home; they are available for review upon request. All residences are sold unfumished - the furniture shown on the floor plan is not included in purchase price.