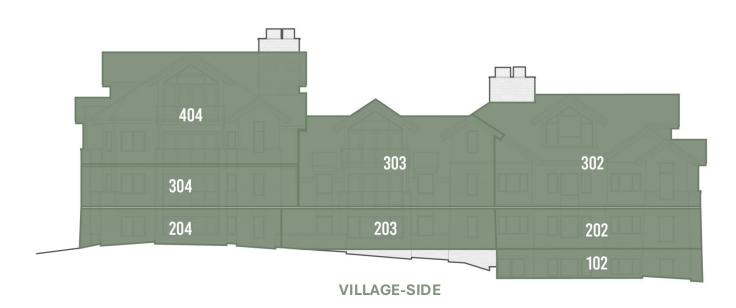

SLOPE-SIDE

PALMYRA-SIDE

COURTYARD-SIDE

IMPORTANT NOTICE: Residence images are artist conceptual renderings intended solely for illustrative purposes and may not accurately represent the details of this specific residence and should not be relied upon, nor do they create an agreement or commitment to deliver the residence in accordance with such illustrations. The specific orientation, views, window configurations, features, ceiling heights and design elements vary from unit to unit and are subject to change. Any square footages listed have been measured to the outside face of the exterior walls and are approximated based on architectural plans, not as built dimensions, and are subject to change. Interested parties are advised to inspect the full project plans and specifications, which contain all the design details of each home; they are available for review upon request. All residences are sold unfumished - the furniture shown on the floor plan is not included in purchase price.