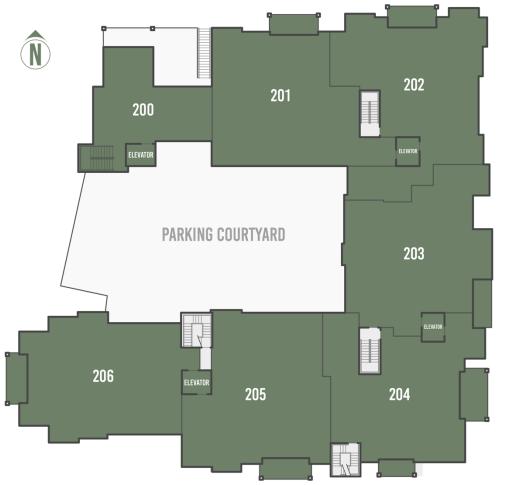

SLOPE-SIDE

PALMYRA-SIDE

COURTYARD-SIDE

IMPORTANT NOTICE: Residence images are artist conceptual renderings intended solely for illustrative purposes and may not accurately represent the details of this specific residence and should not be relied upon, nor do they create an agreement or commitment to deliver the residence in accordance with such illustrations. The specific orientation, views, window configurations, features, ceiling heights and design elements vary from unit to unit and are subject to change. Any square footages listed have been measured to the outside face of the exterior walls and are approximated based on architectural plans, not as built dimensions, and are subject to change. Interested parties are advised to inspect the full project plans and specifications, which contain all the design details of each home; they are available for review upon request. All residences are sold unfumished - the furniture shown on the floor plan is not included in purchase price.