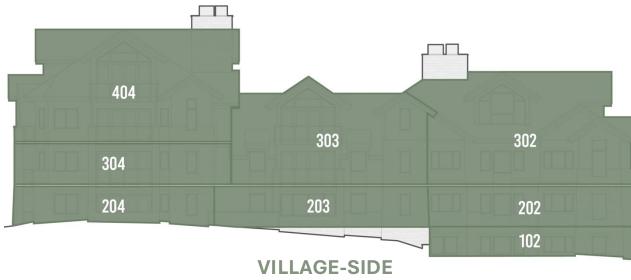

SLOPE-SIDE

PALMYRA-SIDE

COURTYARD-SIDE

IMPORTANT NOTICE: Residence images are artist conceptual renderings intended solely for illustrative purposes and may not accurately represent the details of this specific residence and should not be relied upon, nor do they create an agreement or commitment to deliver the residence in accordance with such illustrations. The specific orientation, views, window configurations, features, ceiling heights and design elements vary from unit to unit and are subject to change. Any square footages listed have been measured to the outside face of the exterior walls and are approximated based on architectural plans, not as built dimensions, and are subject to change. Interested parties are advised to inspect the full project plans and specifications, which contain all the design details of each home; they are available for review upon request. All residences are sold unfumished - the furniture shown on the floor plan is not included in purchase price.