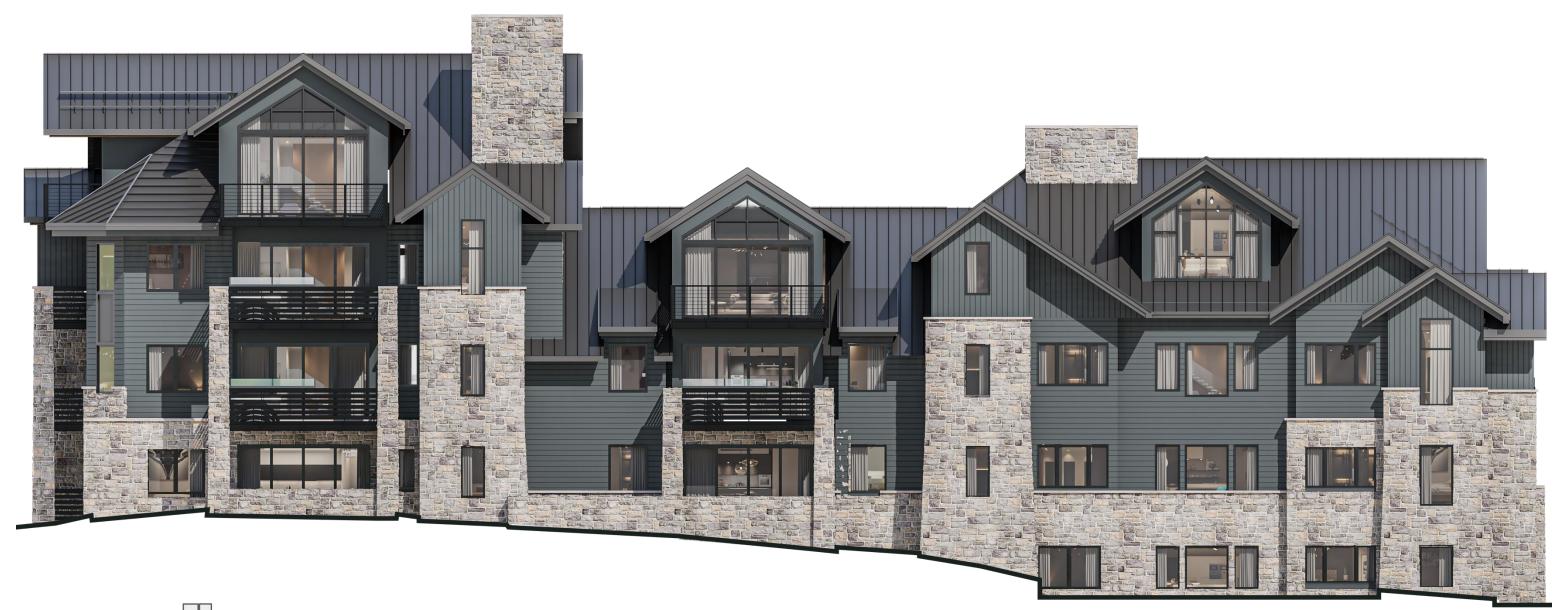

SLOPE-SIDE

PALMYRA-SIDE

COURTYARD-SIDE

IMPORTANT NOTICE: Residence images are artist conceptual renderings intended solely for illustrative purposes and may not accurately represent the details of this specific residence and should not be relied upon, nor do they create an agreement or commitment to deliver the residence in accordance with such illustrations. The specific orientation, views, window configurations, features, ceiling heights and design elements vary from unit to unit and are subject to change. Any square footages listed have been measured to the outside face of the exterior walls and are approximated based on architectural plans, not as built dimensions, and are subject to change. Interested parties are advised to inspect the full project plans and specifications, which contain all the design details of each home; they are available for review upon request. All residences are sold unfumished - the furniture shown on the floor plan is not included in purchase price.