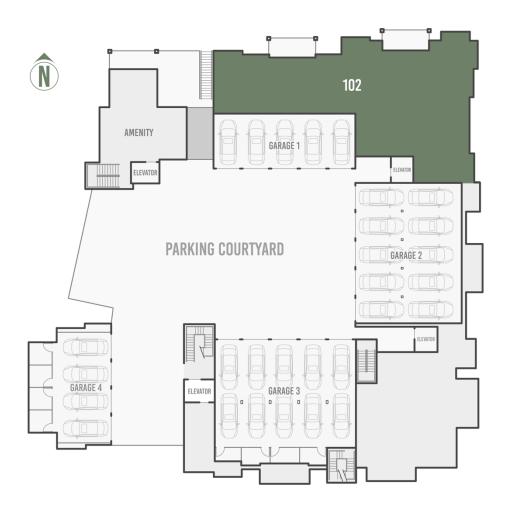

SLOPE-SIDE

PALMYRA-SIDE

COURTYARD-SIDE

IMPORTANT NOTICE: Residence images are artist conceptual renderings intended solely for illustrative purposes and may not accurately represent the details of this specific residence and should not be relied upon, nor do they create an agreement or commitment to deliver the residence in accordance with such illustrations. The specific orientation, views, window configurations, features, ceiling heights and design elements vary from unit to unit and are subject to change. Any square footages listed have been measured to the outside face of the exterior walls and are approximated based on architectural plans, not as built dimensions, and are subject to change. Interested parties are advised to inspect the full project plans and specifications, which contain all the design details of each home; they are available for review upon request. All residences are sold unfumished - the furniture shown on the floor plan is not included in purchase price.