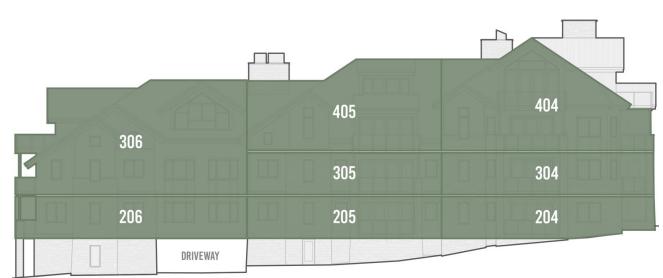

SLOPE-SIDE

PALMYRA-SIDE

COURTYARD-SIDE

IMPORTANT NOTICE: Residence images are artist conceptual renderings intended solely for illustrative purposes and may not accurately represent the details of this specific residence and should not be relied upon, nor do they create an agreement or commitment to deliver the residence in accordance with such illustrations. The specific orientation, views, window configurations, features, ceiling heights and design elements vary from unit to unit and are subject to change. Any square footages listed have been measured to the outside face of the exterior walls and are approximated based on architectural plans, not as built dimensions, and are subject to change. Interested parties are advised to inspect the full project plans and specifications, which contain all the design details of each home; they are available for review upon request. All residences are sold unfumished - the furniture shown on the floor plan is not included in purchase price.