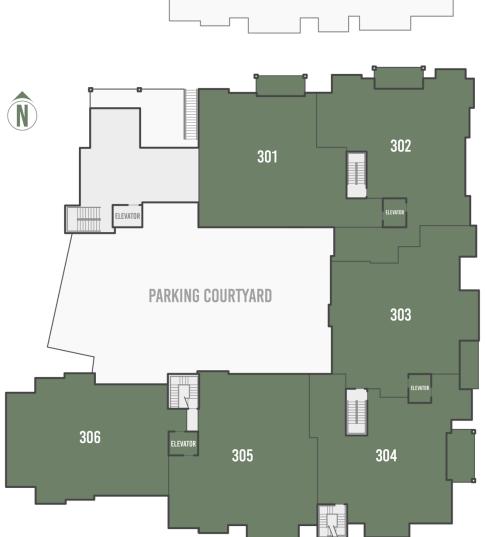

SLOPE-SIDE

PALMYRA-SIDE

COURTYARD-SIDE

IMPORTANT NOTICE: Residence images are artist conceptual renderings intended solely for illustrative purposes and may not accurately represent the details of this specific residence and should not be relied upon, nor do they create an agreement or commitment to deliver the residence in accordance with such illustrations. The specific orientation, views, window configurations, features, ceiling heights and design elements vary from unit to unit and are subject to change. Any square footages listed have been measured to the outside face of the exterior walls and are approximated based on architectural plans, not as built dimensions, and are subject to change. Interested parties are advised to inspect the full project plans and specifications, which contain all the design details of each home; they are available for review upon request. All residences are sold unfumished - the furniture shown on the floor plan is not included in purchase price.