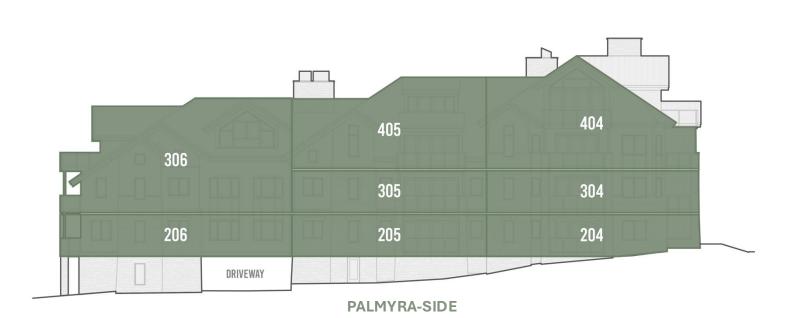

SLOPE-SIDE

PALMYRA-SIDE

COURTYARD-SIDE

IMPORTANT NOTICE: Residence images are artist conceptual renderings intended solely for illustrative purposes and may not accurately represent the details of this specific residence and should not be relied upon, nor do they create an agreement or commitment to deliver the residence in accordance with such illustrations. The specific orientation, views, window configurations, features, ceiling heights and design elements vary from unit to unit and are subject to change. Any square footages listed have been measured to the outside face of the exterior walls and are approximated based on architectural plans, not as built dimensions, and are subject to change. Interested parties are advised to inspect the full project plans and specifications, which contain all the design details of each home; they are available for review upon request. All residences are sold unfumished - the furniture shown on the floor plan is not included in purchase price.