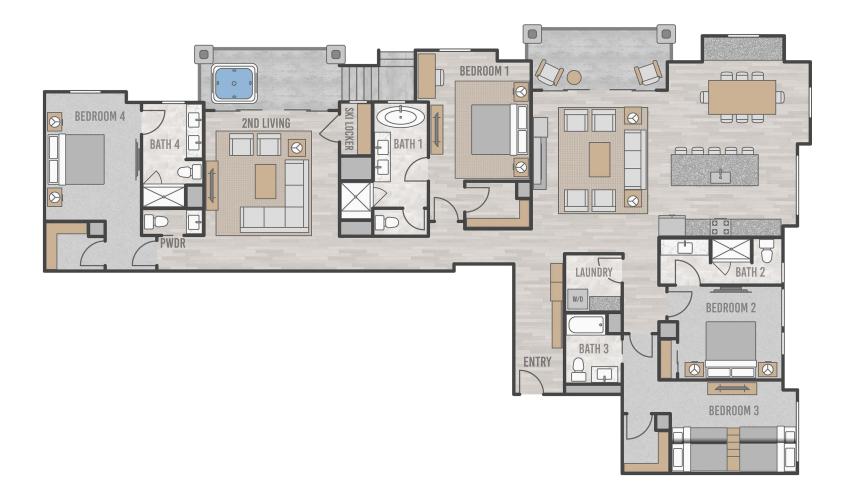

# RESIDENCE **102** 4 Bed, 4 Bath 2,636 square feet

- Single-level floorplan
- Direct slopeside residence with private, garden-level entrance
- Dramatic San Sophia views from living room and both primary and guest suites
- Spacious secondary living space/family room
- Space Theory-designed custom kitchen and beverage center
- Radiant in-floor heat and air conditioning
- Optional owner upgrade for in-unit oxygenation systems

## RESIDENCE 102 FLOORPLAN

Highline

## RESIDENCE 102

Highline Residences