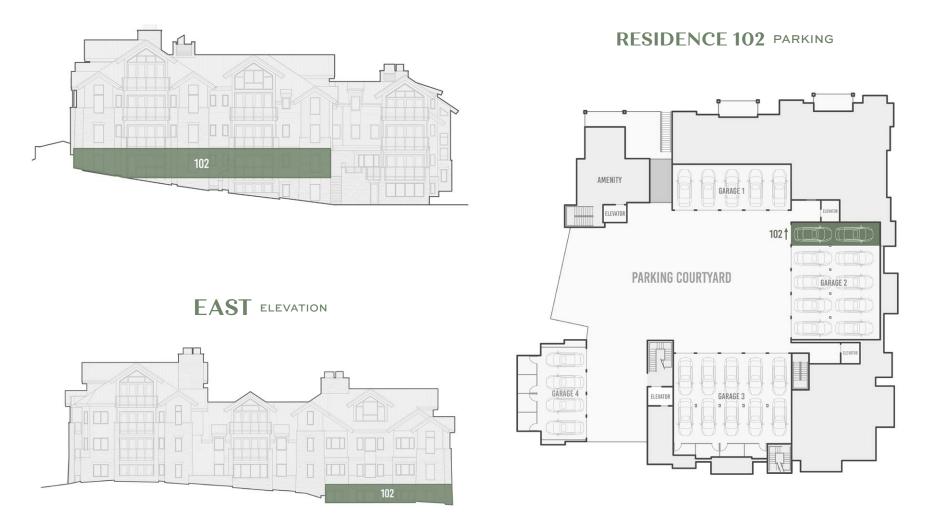

### NORTH ELEVATION

IMPORTANT NOTICE: Residence images are artist conceptual renderings intended solely for illustrative purposes and may not accurately represent the details of this specific residence and should not be relied upon, nor do they create an agreement or commitment to deliver the residence in accordance with such illustrations. The specific orientation, views, window configurations, features, ceiling heights and design elements vary from unit to unit and are subject to change. Any square footages listed have been measured to the outside face of the exterior walls and are approximated based on architectural plans, not as built dimensions, and are subject to change. Interested parties are advised to inspect the full project plans and specifications, which contain all the design details of each home; they are available for review upon request. All residences are sold unfurnished the furniture shown on the floor plan is not included in purchase price. Presented by O'Neill Stetina Group - Telluride Properties. 仓