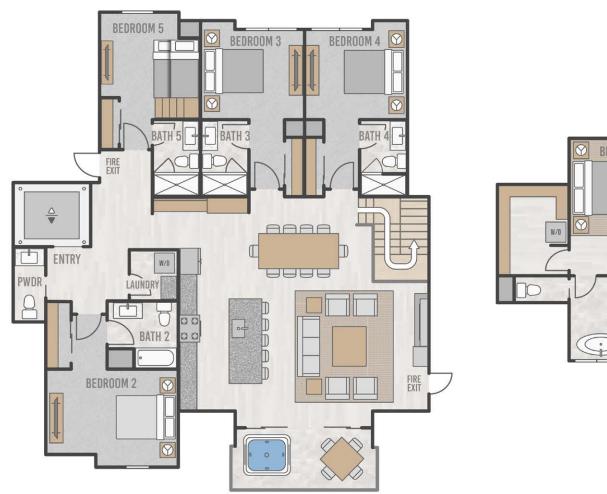

#### **PENTHOUSE**

# 405

# 5 Bed, 5 Bath 2,685 square feet

- 5-bedroom penthouse with tremendous southern exposure and solar gain
- 5 bedrooms with private, ensuite bathrooms
- Dramatic and unencumbered views of Palmyra Peak, Gold Hill and the iconic Telluride Ski Resort
- Spacious and private top-floor primary suite with adjacent sitting room or office
- Space Theory-designed custom kitchen
- Radiant in-floor heat and air conditioning
- Optional owner upgrade for in-unit oxygenation systems

#### **FLOORPLATE**

ASPEN RIDGE DRIVE

**LOWER LEVEL** 