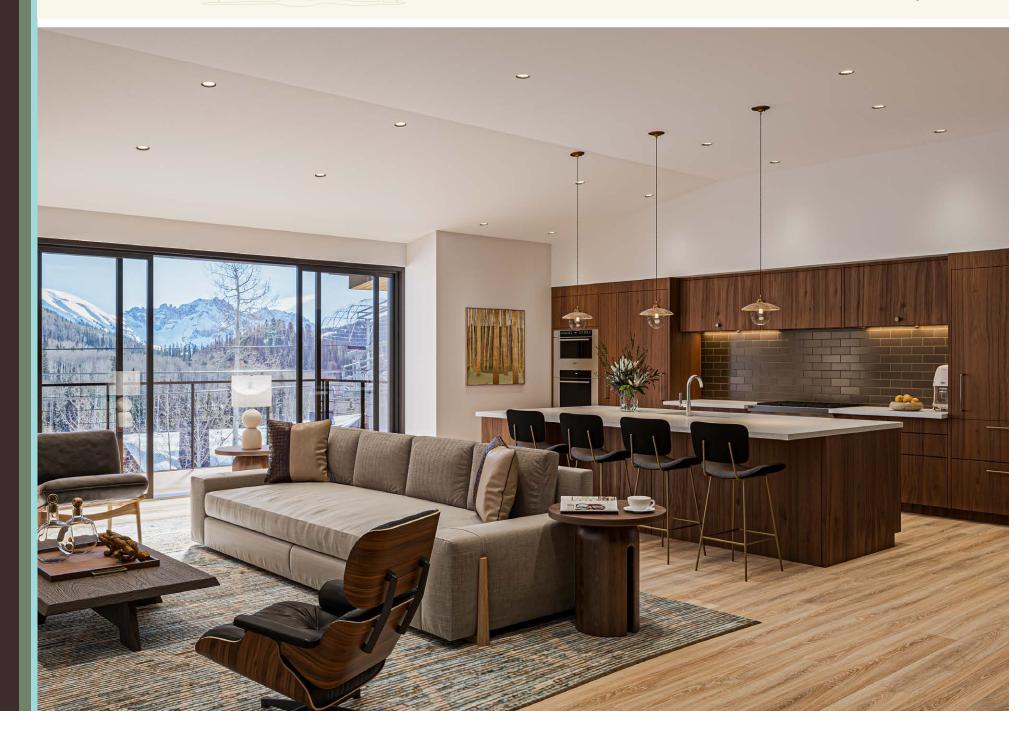

#### **PENTHOUSE**

# 405

# 5 Bed, 5 Bath 2,685 square feet

- 5-bedroom penthouse with tremendous southern exposure and solar gain
- 5 bedrooms with private, ensuite bathrooms
- Dramatic and unencumbered views of Palmyra Peak, Gold Hill and the iconic Telluride Ski Resort
- Spacious and private top-floor primary suite with adjacent sitting room or office
- Space Theory-designed custom kitchen
- Radiant in-floor heat and air conditioning
- Optional owner upgrade for in-unit oxygenation systems