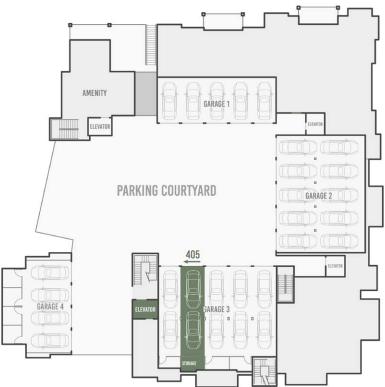

### PENTHOUSE 405 PARKING

IMPORTANT NOTICE: Residence images are artist conceptual renderings intended solely for illustrative purposes and may not accurately represent the details of this specific residence and should not be relied upon, nor do they create an agreement or commitment to deliver the residence in accordance with such illustrations. The specific orientation, views, window configurations, features, ceiling heights and design elements vary from unit to unit and are subject to change. Any square footages listed have been measured to the outside face of the exterior walls and are approximated based on architectural plans, not as built dimensions, and are subject to change. Interested parties are advised to inspect the full project plans and apecifications, which contain all the design details of each home; they are available for review upon request. All residences are sold unfurnished the furniture shown on the floor plan is not included in purchase price. Presented by O'Neill Stetina Group — Telluride Properties.