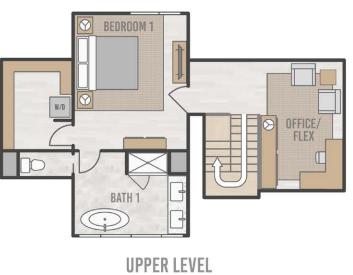

#### **PENTHOUSE**

# 405

# 5 Bed, 5 Bath 2,685 square feet

- 5-bedroom penthouse with tremendous southern exposure and solar gain
- 5 bedrooms with private, ensuite bathrooms
- Dramatic and unencumbered views of Palmyra Peak, Gold Hill and the iconic Telluride Ski Resort
- Spacious and private top-floor primary suite with adjacent sitting room or office
- Space Theory-designed custom kitchen
- Radiant in-floor heat and air conditioning
- Optional owner upgrade for in-unit oxygenation systems

#### **FLOORPLATE**

ASPEN RIDGE DRIVE

**LOWER LEVEL** 