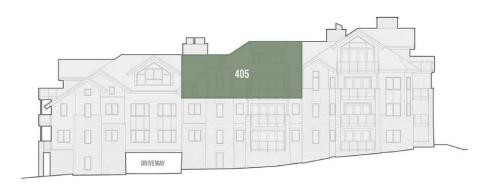

#### **PENTHOUSE**

# 405

# 5 Bed, 5 Bath 2,685 square feet

- 5-bedroom penthouse with tremendous southern exposure and solar gain
- 5 bedrooms with private, ensuite bathrooms
- Dramatic and unencumbered views of Palmyra Peak, Gold Hill and the iconic Telluride Ski Resort
- Spacious and private top-floor primary suite with adjacent sitting room or office
- Space Theory-designed custom kitchen
- Radiant in-floor heat and air conditioning
- Optional owner upgrade for in-unit oxygenation systems



#### **FLOORPLATE**



ASPEN RIDGE DRIVE







**LOWER LEVEL** 





## **SOUTH** ELEVATION

### PENTHOUSE 405 PARKING











IMPORTANT NOTICE: Residence images are artist conceptual renderings intended solely for illustrative purposes and may not accurately represent the details of this specific residence and should not be relied upon, nor do they create an agreement or commitment to deliver the residence in accordance with such illustrations. The specific orientation, views, window configurations, features, ceiling heights and design elements vary from unit to unit and are subject to change. Any square footages listed have been measured to the outside face of the exterior walls and are approximated based on architectural plans, not as built dimensions, and are subject to change. Interested parties are advised to inspect the full project plans and apecifications, which contain all the design details of