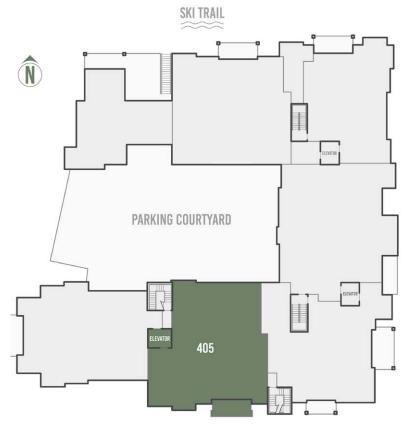

#### **FLOORPLATE**

ASPEN RIDGE DRIVE

**LOWER LEVEL** 

## **SOUTH** ELEVATION

### PENTHOUSE 405 PARKING

IMPORTANT NOTICE: Residence images are artist conceptual renderings intended solely for illustrative purposes and may not accurately represent the details of this specific residence and should not be relied upon, nor do they create an agreement or commitment to deliver the residence in accordance with such illustrations. The specific orientation, views, window configurations, features, ceiling heights and design elements vary from unit to unit and are subject to change. Any square footages listed have been measured to the outside face of the exterior walls and are approximated based on architectural plans, not as built dimensions, and are subject to change. Interested parties are advised to inspect the full project plans and apecifications, which contain all the design details of each home; they are available for review upon request. All residences are sold unfurnished the furniture shown on the floor plan is not included in purchase price. Presented by O'Neill Stetina Group — Telluride Properties.