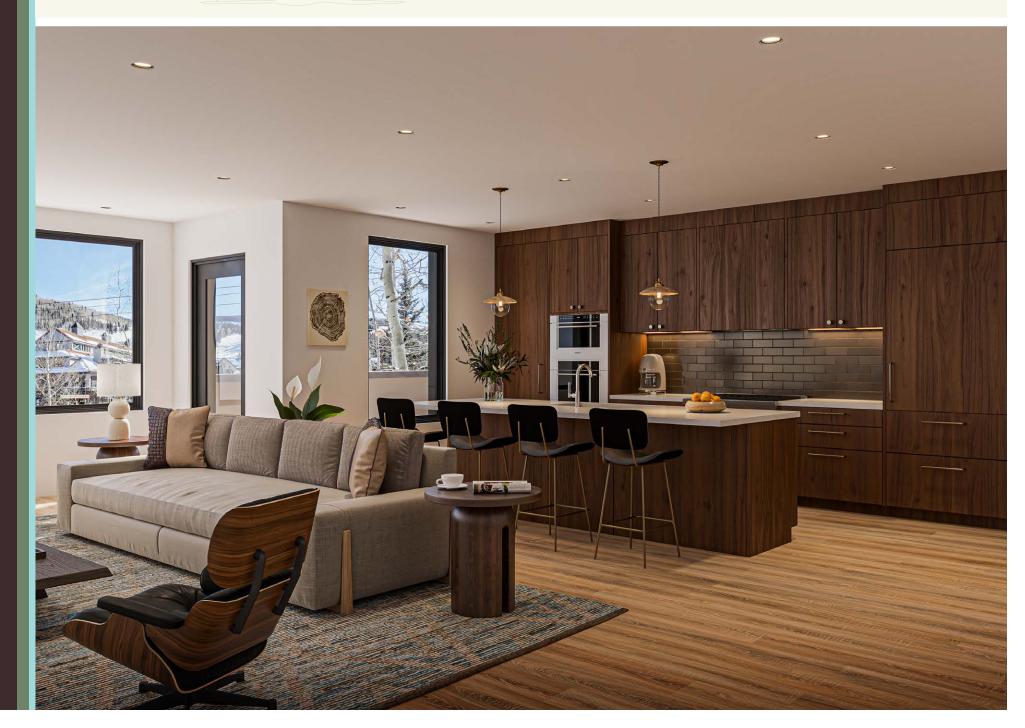

## RESIDENCE 203 4 Bed, 4 Bath 2,051 square feet

- East-facing unit with ski area view and hot tub balcony
- Tremendous floorplan optionality with bunkroom/office or 4th bedroom
- All bedrooms feature private ensuite bathrooms
- Single-level floorplan with direct elevator access
- Space Theory-designed custom kitchen
- Radiant in-floor heat and air conditioning
- Optional owner upgrade for in-unit oxygenation systems