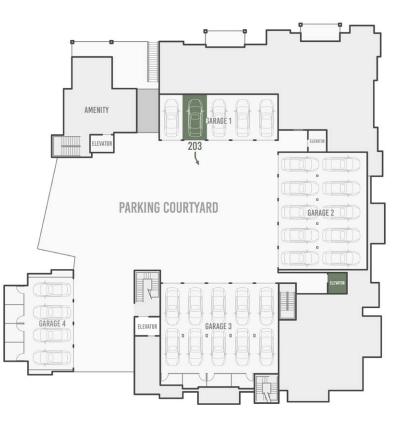

## **RESIDENCE 203** PARKING

IMPORTANT NOTICE: Residence images are artist conceptual renderings intended solely for illustrative purposes and may not accurately represent the details of this specific residence and should not be relied upon, nor do they create an agreement or commitment to deliver the residence in accordance with such illustrations. The specific orientation, views, window configurations, features, ceiling heights and design elements vary from unit to unit and are subject to change. Any square footages listed have been measured to the outside face of the exterior walls and are approximated based on architectural plans, not as built dimensions, and are subject to change. Interested parties are advised to inspect the full project plans and specifications, which contain all the design details of each home; they are available for review upon request. All residences are sold unfurnished the furniture shown on the floor plan is not included in purchase price. Presented by O'Neill Stetina Group - Telluride Properties. 仓