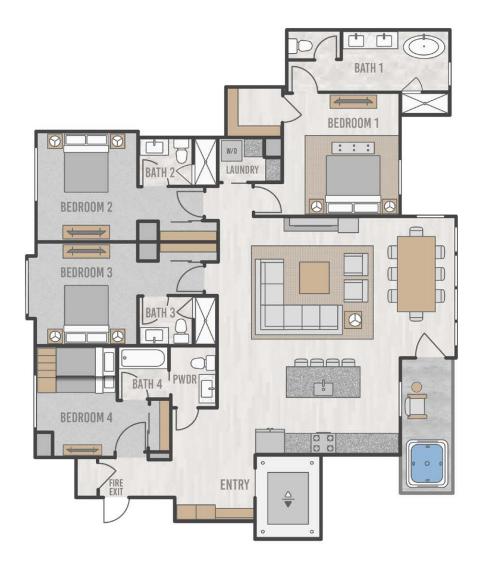

## RESIDENCE 203 4 Bed, 4 Bath 2,051 square feet

- East-facing unit with ski area view and hot tub balcony
- Tremendous floorplan optionality with bunkroom/office or 4th bedroom
- All bedrooms feature private ensuite bathrooms
- Single-level floorplan with direct elevator access
- Space Theory-designed custom kitchen
- Radiant in-floor heat and air conditioning
- Optional owner upgrade for in-unit oxygenation systems

## RESIDENCE 203 FLOORPLAN

Highline