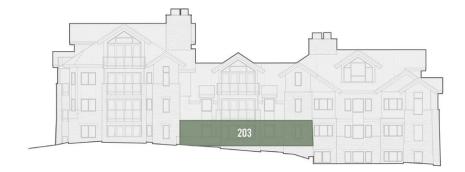

## RESIDENCE 203 4 Bed, 4 Bath 2,051 square feet

- East-facing unit with ski area view and hot tub balcony
- Tremendous floorplan optionality with bunkroom/office or 4th bedroom
- All bedrooms feature private ensuite bathrooms
- Single-level floorplan with direct elevator access
- Space Theory-designed custom kitchen
- Radiant in-floor heat and air conditioning
- Optional owner upgrade for in-unit oxygenation systems

FLOORPLATE



THE Highline RESIDENCES

98 Aspen Ridge Drive, Mountain Village CO 81435

## RESIDENCE 203 FLOORPLAN

Highline



## RESIDENCE 203

THEHighline





EAST ELEVATION

## **RESIDENCE 203** PARKING









IMPORTANT NOTICE: Residence images are artist conceptual renderings intended solely for illustrative purposes and may not accurately represent the details of this specific residence and should not be relied upon, nor do they create an agreement or commitment to deliver the residence in accordance with such illustrations. The specific orientation, views, window configurations, features, ceiling heights and design elements vary from unit to unit and are subject to change. Any square footages listed have been measured to the outside face of the exterior walls and are approximated based on architectural plans, not as built dimensions, and are subject to change. Interested parties are advised to inspect the full project plans and specifica