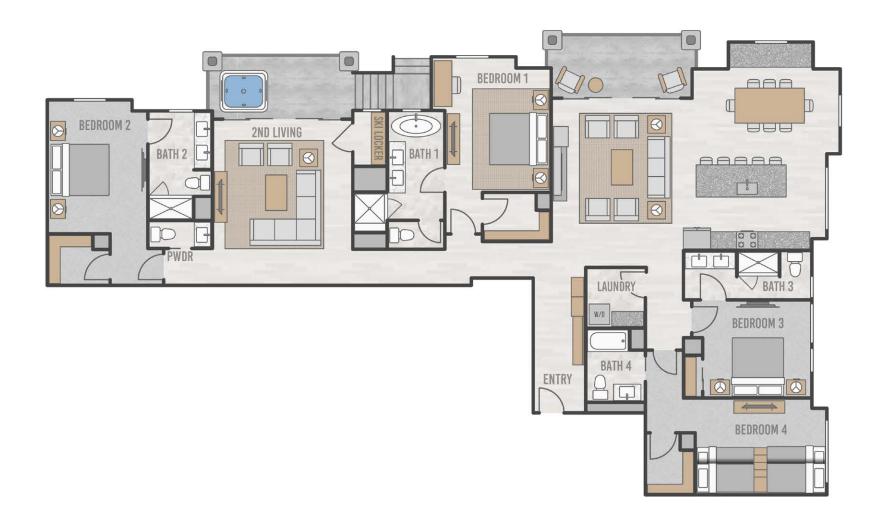

# RESIDENCE **102** 4 Bed, 4 Bath 2,636 square feet

- Single-level floorplan
- Direct slopeside residence with private, garden-level entrance
- Dramatic San Sophia views from living room and both primary and guest suites
- Spacious secondary living space/family room
- Space Theory-designed custom kitchen and beverage center
- Radiant in-floor heat and air conditioning
- Optional owner upgrade for in-unit oxygenation systems

## RESIDENCE 102 FLOORPLAN

Highline

## RESIDENCE 102

Highline Residences