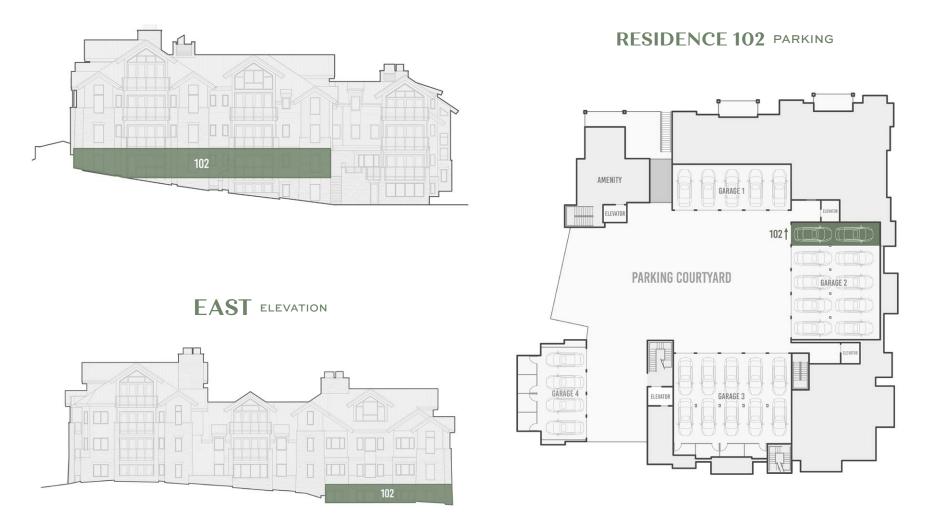

## RESIDENCE 102

Highline Residences

### NORTH ELEVATION

IMPORTANT NOTICE: Residence images are artist conceptual renderings intended solely for illustrative purposes and may not accurately represent the details of this specific residence and should not be relied upon, nor do they create an agreement or commitment to deliver the residence in accordance with such illustrations. The specific orientation, views, window configurations, features, ceiling heights and design elements vary from unit to unit and are subject to change. Any square footages listed have been measured to the outside face of the exterior walls and are approximated based on architectural plans, not as built dimensions, and are subject to change. Interested parties are advised to inspect the full project plans and specifications, which contain all the design details of each home; they are available for review upon request. All residences are sold unfurnished the furniture shown on the floor plan is not included in purchase price. Presented by O'Neill Stetina Group - Telluride Properties. 仓