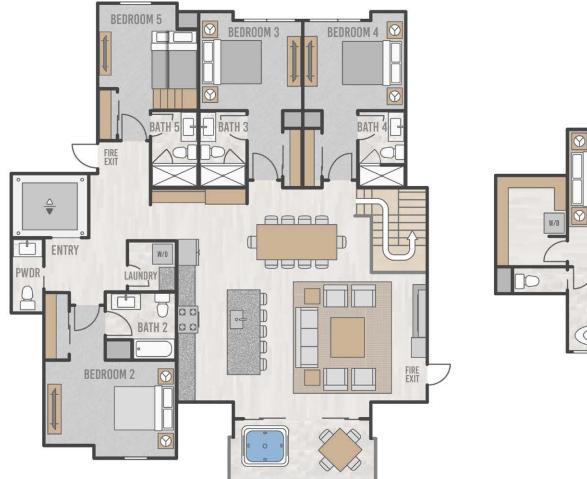

# **405** 5 Bed, 5 Bath 2,685 square feet

- 5-bedroom penthouse with tremendous southern exposure and solar gain
- 5 bedrooms with private, ensuite bathrooms
- Dramatic and unencumbered views of Palmyra Peak, Gold Hill and the iconic Telluride Ski Resort
- Spacious and private top-floor primary suite with adjacent sitting room or office
- Space Theory-designed custom kitchen
- Radiant in-floor heat, air conditioning and in-unit oxygenation systems

# PENTHOUSE 405 FLOORPLAN

THEHighline

**UPPER LEVEL** 

LOWER LEVEL

Highline