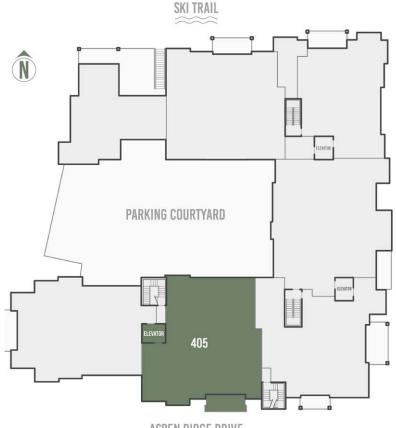

#### FLOORPLATE

**ASPEN RIDGE DRIVE** 

ne RESIDENCES

98 Aspen Ridge Drive, Mountain Village CO 81435

### PENTHOUSE 405 PARKING

Highline RESIDENCES

IMPORTANT NOTICE: Residence images are artist conceptual renderings intended solely for illustrative purposes and may not accurately represent the details of this specific residence and should not be relied upon, nor do they create an agreement or commitment to deliver the residence in accordance with such illustrations. The specific orientation, views, window configurations, features, ceiling heights and design elements vary from unit to unit and are subject to change. Any square footages listed have been measured to the outried face of the exterior walls and are approximated based on architectural plans, not as built dimensions, and are subject to change. Interested parties are advised to inspect the full project plans and specifications, which contain all the design details of each home; they are available for review upon request. All residences are sold unfurnished the furniture shown on the floor plan is not included in purchase price. Presented by O'Neill Stetina Group – Telluride Properties.