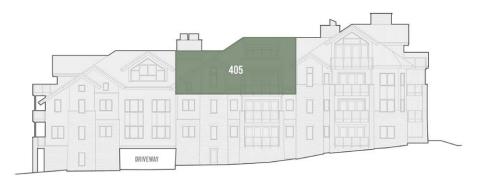

# **405** 5 Bed, 5 Bath 2,685 square feet

- 5-bedroom penthouse with tremendous southern exposure and solar gain
- 5 bedrooms with private, ensuite bathrooms
- Dramatic and unencumbered views of Palmyra Peak, Gold Hill and the iconic Telluride Ski Resort
- Spacious and private top-floor primary suite with adjacent sitting room or office
- Space Theory-designed custom kitchen
- Radiant in-floor heat, air conditioning and in-unit oxygenation systems

#### FLOORPLATE



**ASPEN RIDGE DRIVE** 

ne RESIDENCES

98 Aspen Ridge Drive, Mountain Village CO 81435

# PENTHOUSE 405 FLOORPLAN

THEHighline





**UPPER LEVEL** 

LOWER LEVEL



Highline



## SOUTH ELEVATION

### PENTHOUSE 405 PARKING





Highline RESIDENCES





IMPORTANT NOTICE: Residence images are artist conceptual renderings intended solely for illustrative purposes and may not accurately represent the details of this specific residence and should not be relied upon, nor do they create an agreement or commitment to deliver the residence in accordance with such illustrations. The specific orientation, views, window configurations, features, ceiling heights and design elements vary from unit to unit and are subject to change. Any square footages listed have been measured to the outried face of the exterior walls and are approximated based on architectural plans, not as built dimensions, and are subject to change. Interested parties are advised to inspect the full project plans and specifications, which contain all th