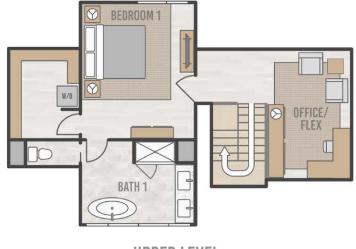

# **405** 5 Bed, 5 Bath 2,685 square feet

- 5-bedroom penthouse with tremendous southern exposure and solar gain
- 5 bedrooms with private, ensuite bathrooms
- Dramatic and unencumbered views of Palmyra Peak, Gold Hill and the iconic Telluride Ski Resort
- Spacious and private top-floor primary suite with adjacent sitting room or office
- Space Theory-designed custom kitchen
- Radiant in-floor heat, air conditioning and in-unit oxygenation systems

# PENTHOUSE 405 FLOORPLAN

THEHighline

**UPPER LEVEL** 

LOWER LEVEL

Highline