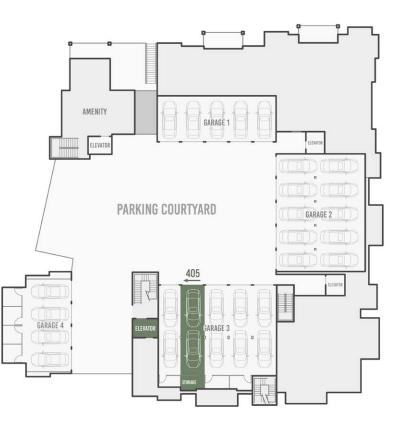

### PENTHOUSE 405 PARKING

Highline RESIDENCES

IMPORTANT NOTICE: Residence images are artist conceptual renderings intended solely for illustrative purposes and may not accurately represent the details of this specific residence and should not be relied upon, nor do they create an agreement or commitment to deliver the residence in accordance with such illustrations. The specific orientation, views, window configurations, features, ceiling heights and design elements vary from unit to unit and are subject to change. Any square footages listed have been measured to the outried face of the exterior walls and are approximated based on architectural plans, not as built dimensions, and are subject to change. Interested parties are advised to inspect the full project plans and specifications, which contain all the design details of each home; they are available for review upon request. All residences are sold unfurnished the furniture shown on the floor plan is not included in purchase price. Presented by O'Neill Stetina Group – Telluride Properties.