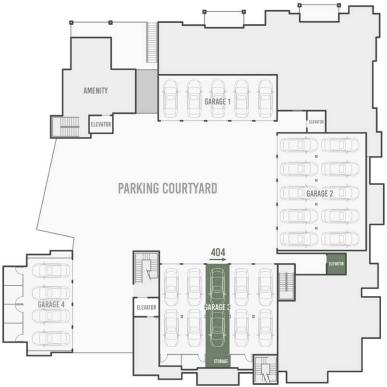

## PENTHOUSE 404 PARKING

IMPORTANT NOTICE: Residence images are artist conceptual renderings intended solely for illustrative purposes and may not accurately represent the details of this specific residence and should not be relied upon, nor do they create an agreement or commitment to deliver the residence in accordance with such illustrations. The specific orientation, views, window configurations, features, ceiling heights and design elements vary from unit to unit and are subject to change. Any square footages listed have been measured to the outside face of the exterior walls and are approximated based on architectural plans, not as built dimensions, and are subject to change. Interested parties are advised to inspect the full project plans and apecifications, which contain all the design details of each home; they are available for review upon request. All residences are sold unfurnished the furniture shown on the floor plan is not included in purchase price. Presented by O'Neill Stetina Group — Telluride Properties.