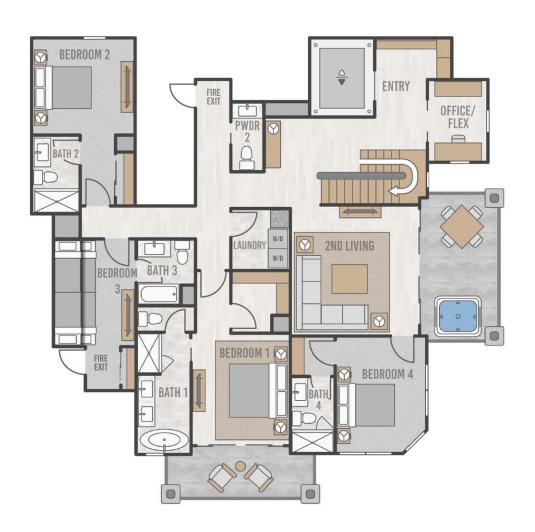

### **PENTHOUSE**

# 404

# 5 Bed, 5 Bath 2,957 square feet

- 5-bedroom corner penthouse with panoramic views from the San Sophia ridge, across Mountain Village and the Telluride Ski Resort to Palmyra Peak
- Top-floor living spaces enjoy unencumbered views and unfiltered sunshine
- Secondary living/family room with hot tub deck
- Sunny and spacious office adjacent to private elevator entrance
- Space Theory-designed custom kitchen and beverage center
- Radiant in-floor heat, air conditioning and in-unit oxygenation systems

#### **FLOORPLATE**

ASPEN RIDGE DRIVE

LOWER LEVEL

**UPPER LEVEL** 