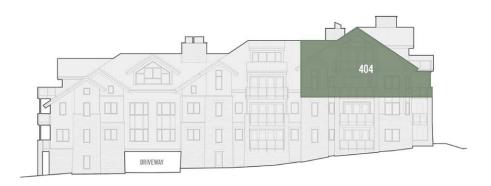

### **PENTHOUSE**

# 404

# 5 Bed, 5 Bath 2,957 square feet

- 5-bedroom corner penthouse with panoramic views from the San Sophia ridge, across Mountain Village and the Telluride Ski Resort to Palmyra Peak
- Top-floor living spaces enjoy unencumbered views and unfiltered sunshine
- Secondary living/family room with hot tub deck
- Sunny and spacious office adjacent to private elevator entrance
- Space Theory-designed custom kitchen and beverage center
- Radiant in-floor heat, air conditioning and in-unit oxygenation systems



#### **FLOORPLATE**



ASPEN RIDGE DRIVE







LOWER LEVEL

**UPPER LEVEL** 



# **SOUTH** ELEVATION

## PENTHOUSE 404 PARKING











IMPORTANT NOTICE: Residence images are artist conceptual renderings intended solely for illustrative purposes and may not accurately represent the details of this specific residence and should not be relied upon, nor do they create an agreement or commitment to deliver the residence in accordance with such illustrations. The specific orientation, views, window configurations, features, ceiling heights and design elements vary from unit to unit and are subject to change. Any square footages listed have been measured to the outside face of the exterior walls and are approximated based on architectural plans, not as built dimensions, and are subject to change. Interested parties are advised to inspect the full project plans and apecifications, which contain all the design details of