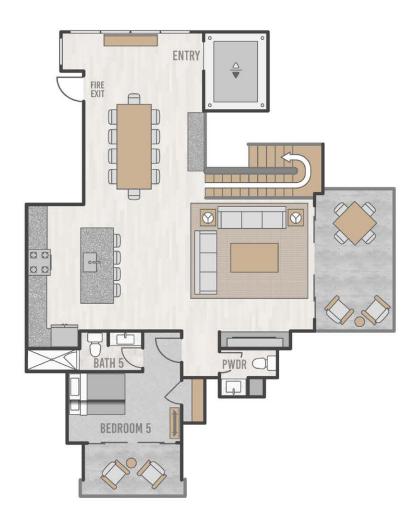

### **PENTHOUSE**

# 404

# 5 Bed, 5 Bath 2,957 square feet

- 5-bedroom corner penthouse with panoramic views from the San Sophia ridge, across Mountain Village and the Telluride Ski Resort to Palmyra Peak
- Top-floor living spaces enjoy unencumbered views and unfiltered sunshine
- Secondary living/family room with hot tub deck
- Sunny and spacious office adjacent to private elevator entrance
- Space Theory-designed custom kitchen and beverage center
- Radiant in-floor heat, air conditioning and in-unit oxygenation systems

#### **FLOORPLATE**

ASPEN RIDGE DRIVE

LOWER LEVEL

**UPPER LEVEL** 