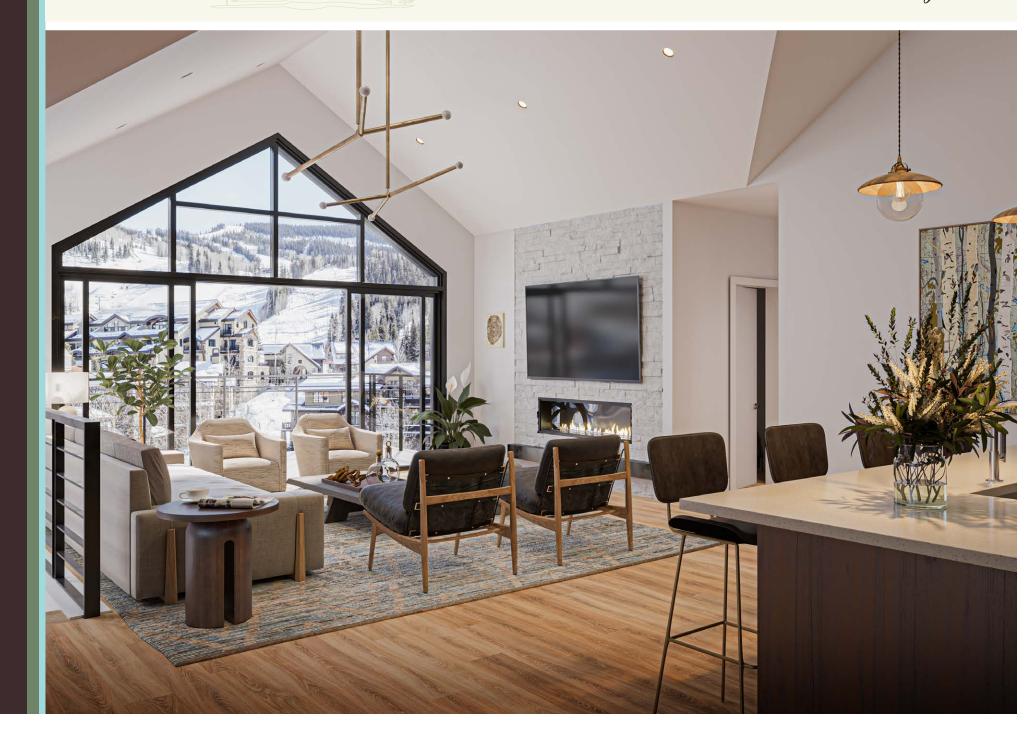

### **PENTHOUSE**

# 404

# 5 Bed, 5 Bath 2,957 square feet

- 5-bedroom corner penthouse with panoramic views from the San Sophia ridge, across Mountain Village and the Telluride Ski Resort to Palmyra Peak
- Top-floor living spaces enjoy unencumbered views and unfiltered sunshine
- Secondary living/family room with hot tub deck
- Sunny and spacious office adjacent to private elevator entrance
- Space Theory-designed custom kitchen and beverage center
- Radiant in-floor heat, air conditioning and in-unit oxygenation systems