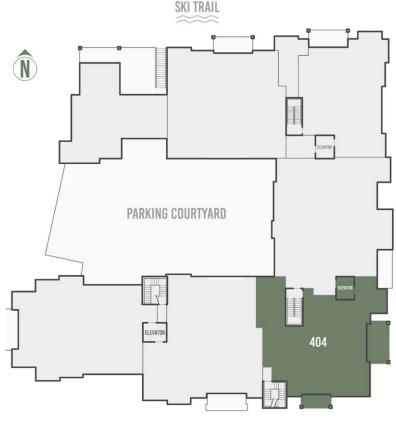

#### **FLOORPLATE**

ASPEN RIDGE DRIVE

LOWER LEVEL

**UPPER LEVEL** 

## PENTHOUSE 404 PARKING

IMPORTANT NOTICE: Residence images are artist conceptual renderings intended solely for illustrative purposes and may not accurately represent the details of this specific residence and should not be relied upon, nor do they create an agreement or commitment to deliver the residence in accordance with such illustrations. The specific orientation, views, window configurations, features, ceiling heights and design elements vary from unit to unit and are subject to change. Any square footages listed have been measured to the outside face of the exterior walls and are approximated based on architectural plans, not as built dimensions, and are subject to change. Interested parties are advised to inspect the full project plans and apecifications, which contain all the design details of each home; they are available for review upon request. All residences are sold unfurnished the furniture shown on the floor plan is not included in purchase price. Presented by O'Neill Stetina Group — Telluride Properties.