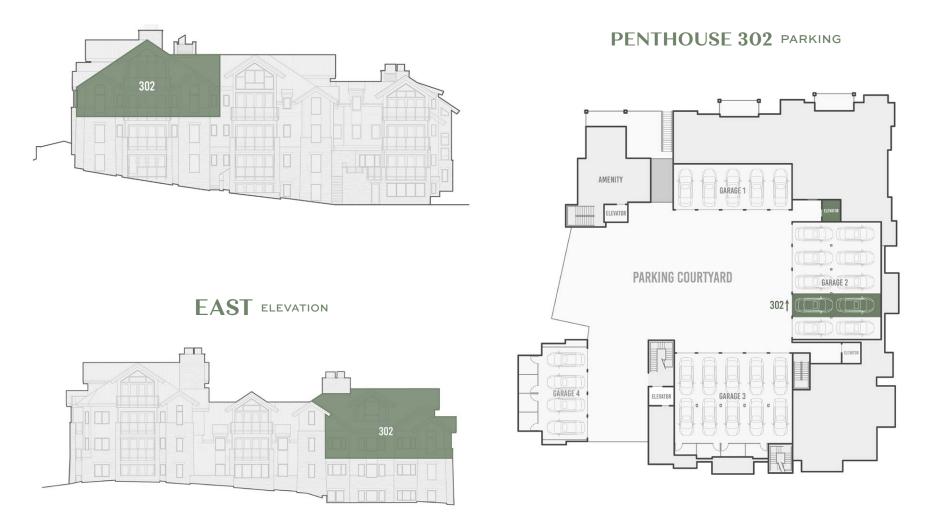

## NORTH ELEVATION

He Highline RESIDENCES

IMPORTANT NOTICE: Residence images are artist conceptual renderings intended solely for illustrative purposes and may not accurately represent the details of this specific residence and should not be relied upon, nor do they create an agreement or commitment to deliver the residence in accordance with such illustrations. The specific orientation, views, window configurations, features, ceiling heights and design elements vary from unit to unit and are subject to change. Any square footages listed have been measured to the outside face of the exterior walls and are approximated based on architectural plans, not as built dimensions, and are subject to change. Interested parties are advised to inspect the full project plans and specifications, which contain all the design details of each home; they are available for review upon request. All residences are sold unfurnished the furniture shown on the floor plan is not included in purchase price. Presented by O'Neill Steina Group – Telluride Properties.