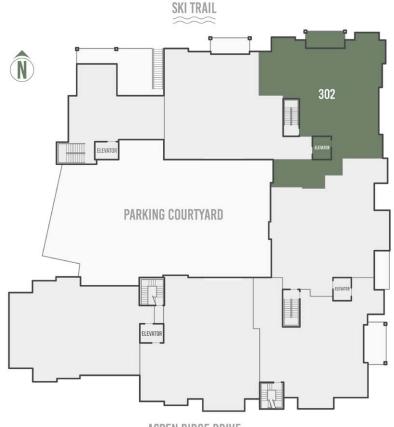

## FLOORPLATE

**ASPEN RIDGE DRIVE** 

ne RESIDENCES

98 Aspen Ridge Drive, Mountain Village CO 81435

## NORTH ELEVATION

He Highline RESIDENCES

IMPORTANT NOTICE: Residence images are artist conceptual renderings intended solely for illustrative purposes and may not accurately represent the details of this specific residence and should not be relied upon, nor do they create an agreement or commitment to deliver the residence in accordance with such illustrations. The specific orientation, views, window configurations, features, ceiling heights and design elements vary from unit to unit and are subject to change. Any square footages listed have been measured to the outside face of the exterior walls and are approximated based on architectural plans, not as built dimensions, and are subject to change. Interested parties are advised to inspect the full project plans and specifications, which contain all the design details of each home; they are available for review upon request. All residences are sold unfurnished the furniture shown on the floor plan is not included in purchase price. Presented by O'Neill Steina Group – Telluride Properties.