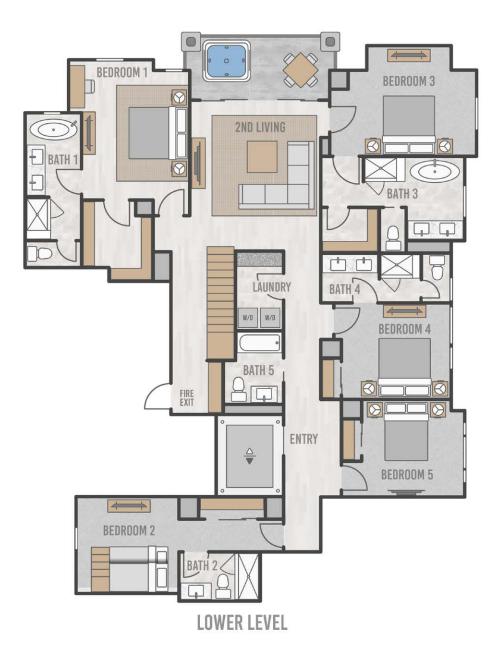

## **Bed**, 5 Bath 3,210 square feet

- Corner Penthouse with panoramic views of San Sophia Range to ski area
- Bi-level design with top-floor living spaces
- Secondary living area/family room with adjacent slopeside hot tub deck
- Premium primary suite with office nook
- Space Theory-designed custom kitchen and butler's pantry
- Radiant in-floor heat, air conditioning and in-unit oxygenation systems

## PENTHOUSE 302 FLOORPLAN

Highline

**UPPER LEVEL** 

Highline