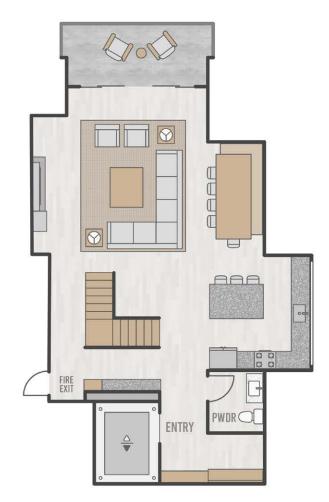

## **Bed**, 5 Bath 3,210 square feet

- Corner Penthouse with panoramic views of San Sophia Range to ski area
- Bi-level design with top-floor living spaces
- Secondary living area/family room with adjacent slopeside hot tub deck
- Premium primary suite with office nook
- Space Theory-designed custom kitchen and butler's pantry
- Radiant in-floor heat, air conditioning and in-unit oxygenation systems

## PENTHOUSE 302 FLOORPLAN

Highline

**UPPER LEVEL** 

Highline