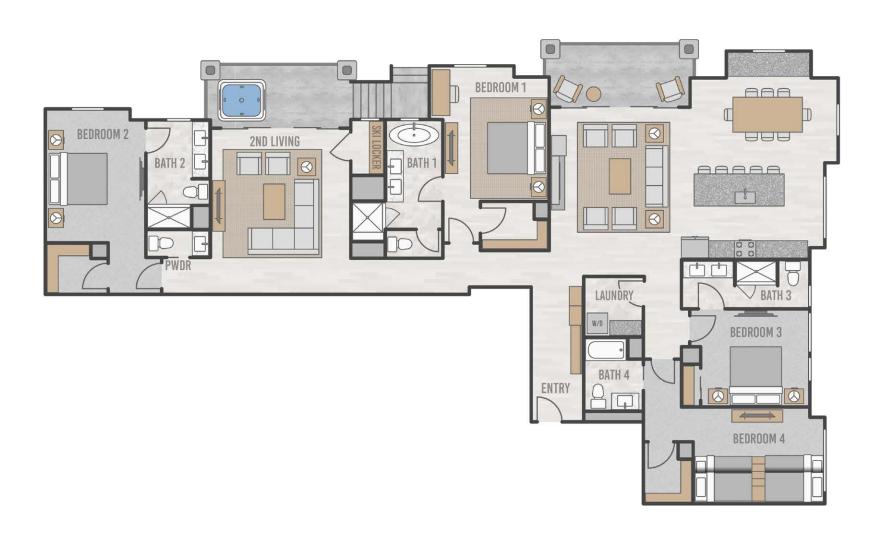

# 4 Bed, 4 Bath 2,636 square feet

- Single-level floorplan
- Direct slopeside residence with private, garden-level entrance
- Dramatic San Sophia views from living room and both primary and guest suites
- Spacious secondary living space/family room
- Space Theory-designed custom kitchen and beverage center
- Radiant in-floor heat, air conditioning and in-unit oxygenation systems

#### **FLOORPLATE**

ASPEN RIDGE DRIVE