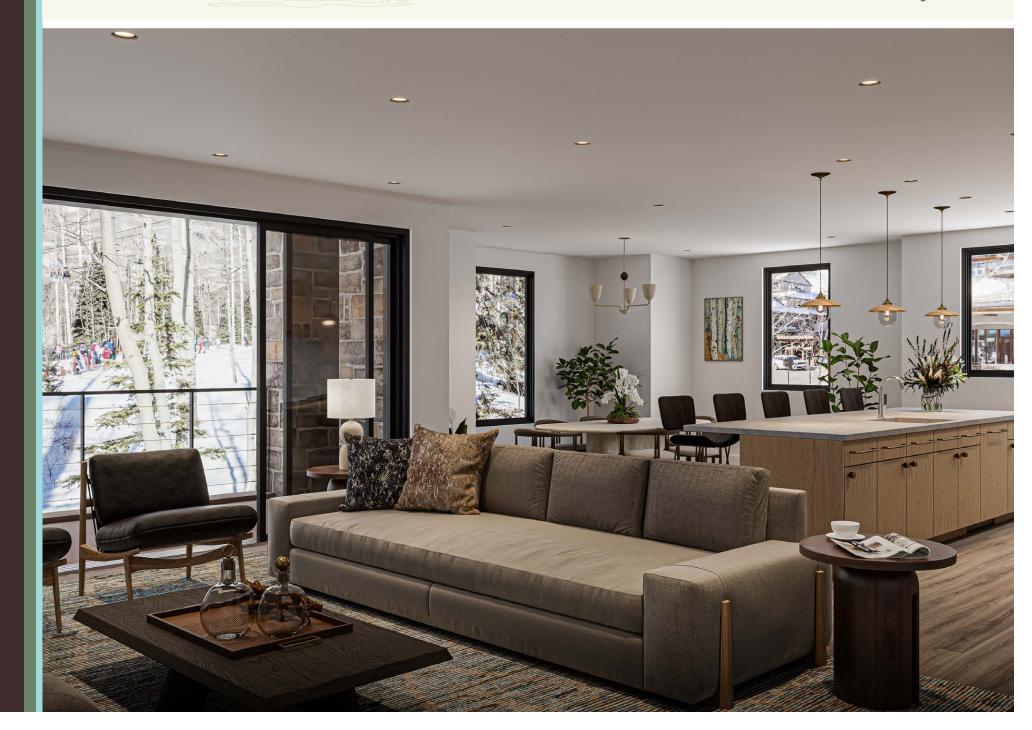

# 4 Bed, 4 Bath 2,636 square feet

- Single-level floorplan
- Direct slopeside residence with private, garden-level entrance
- Dramatic San Sophia views from living room and both primary and guest suites
- Spacious secondary living space/family room
- Space Theory-designed custom kitchen and beverage center
- Radiant in-floor heat, air conditioning and in-unit oxygenation systems