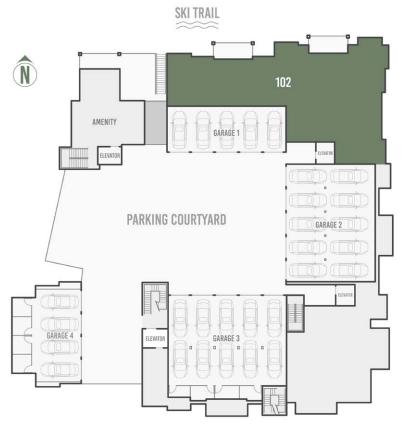

### **RESIDENCE 102** PARKING

IMPORTANT NOTICE: Residence images are artist conceptual renderings intended solely for illustrative purposes and may not accurately represent the details of this specific residence and should not be relied upon, nor do they create an agreement or commitment to deliver the residence in accordance with such illustrations. The specific orientation, views, window configurations, features, ceiling heights and design elements vary from unit to unit and are subject to change. Any square footages listed have been measured to the outside face of the exterior walls and are approximated based on architectural plans, not as built dimensions, and are subject to change. Interested parties are advised to inspect the full project plans and apecifications, which contain all the design details of each home; they are available for review upon request. All residences are sold unfurnished the furniture shown on the floor plan is not included in purchase price. Presented by O'Neill Stetina Group — Telluride Properties.