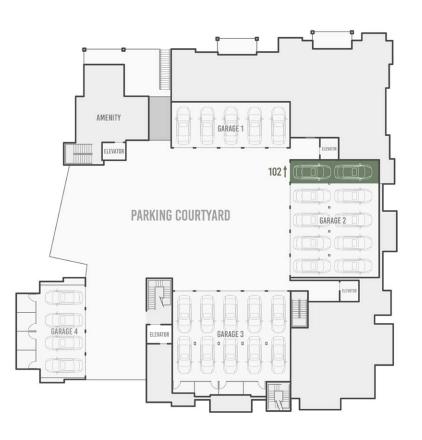

### **RESIDENCE 102** PARKING

IMPORTANT NOTICE: Residence images are artist conceptual renderings intended solely for illustrative purposes and may not accurately represent the details of this specific residence and should not be relied upon, nor do they create an agreement or commitment to deliver the residence in accordance with such illustrations. The specific orientation, views, window configurations, features, ceiling heights and design elements vary from unit to unit and are subject to change. Any square footages listed have been measured to the outside face of the exterior walls and are approximated based on architectural plans, not as built dimensions, and are subject to change. Interested parties are advised to inspect the full project plans and apecifications, which contain all the design details of each home; they are available for review upon request. All residences are sold unfurnished the furniture shown on the floor plan is not included in purchase price. Presented by O'Neill Stetina Group — Telluride Properties.